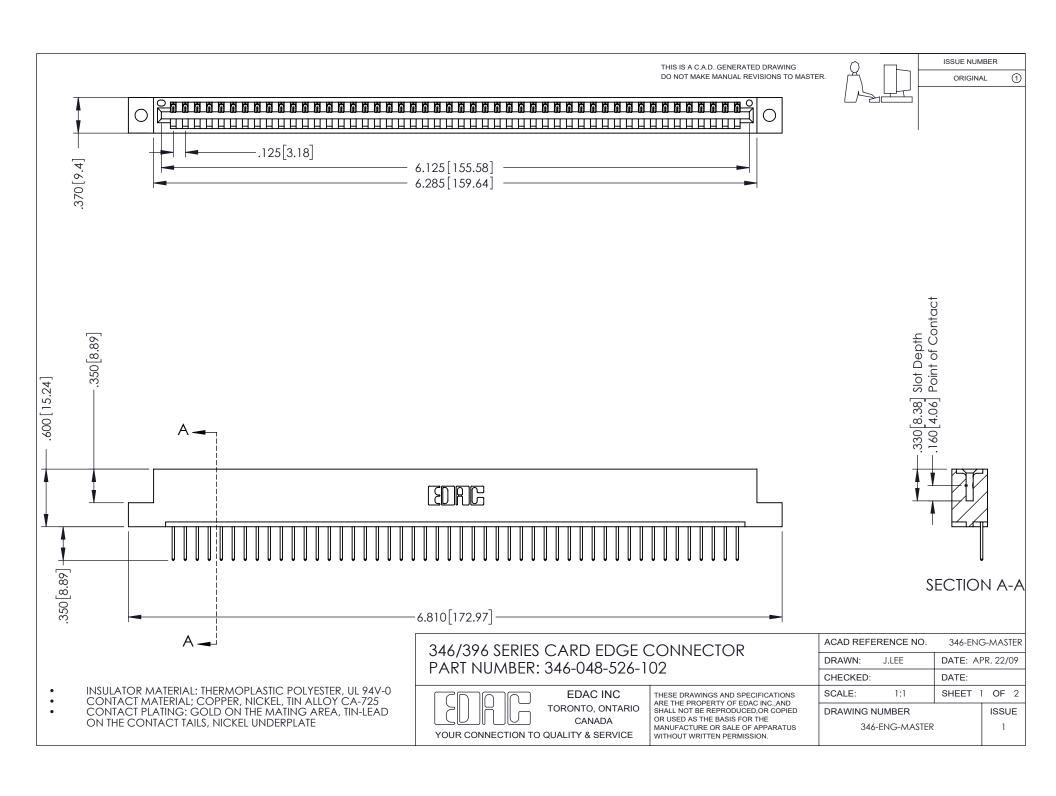

## **Contact Code 556**

INSULATOR MATERIAL: THERMOPLASTIC POLYESTER, UL 94V-0 CONTACT MATERIAL; COPPER, NICKEL, TIN ALLOY CA-725 CONTACT PLATING: GOLD ON THE MATING AREA, TIN-LEAD

ON THE CONTACT TAILS, NICKEL UNDERPLATE

## 346/396 SERIES CARD EDGE CONNECTOR CONTACT CODE 555,556,558,559,560 DIMENSIONS

YOUR CONNECTION TO QUALITY & SERVICE

**EDAC INC** TORONTO, ONTARIO CANADA

THESE DRAWINGS AND SPECIFICATIONS ARE THE PROPERTY OF EDAC INC.,AND SHALL NOT BE REPRODUCED, OR COPIED OR USED AS THE BASIS FOR THE MANUFACTURE OR SALE OF APPARATUS WITHOUT WRITTEN PERMISSION.