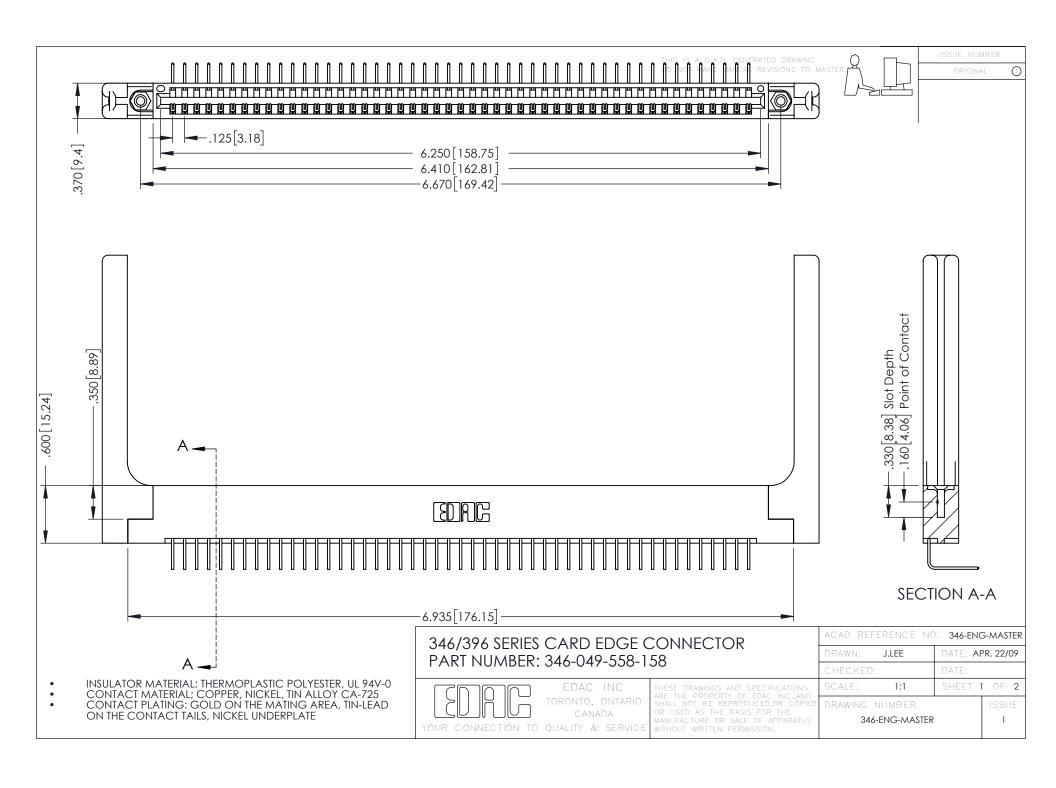

**Contact Code 555** 

**Contact Code 556** 

INSULATOR MATERIAL: THERMOPLASTIC POLYESTER, UL 94V-0 CONTACT MATERIAL; COPPER, NICKEL, TIN ALLOY CA-725

CONTACT PLATING: GOLD ON THE MATING AREA, TIN-LEAD ON THE CONTACT TAILS, NICKEL UNDERPLATE