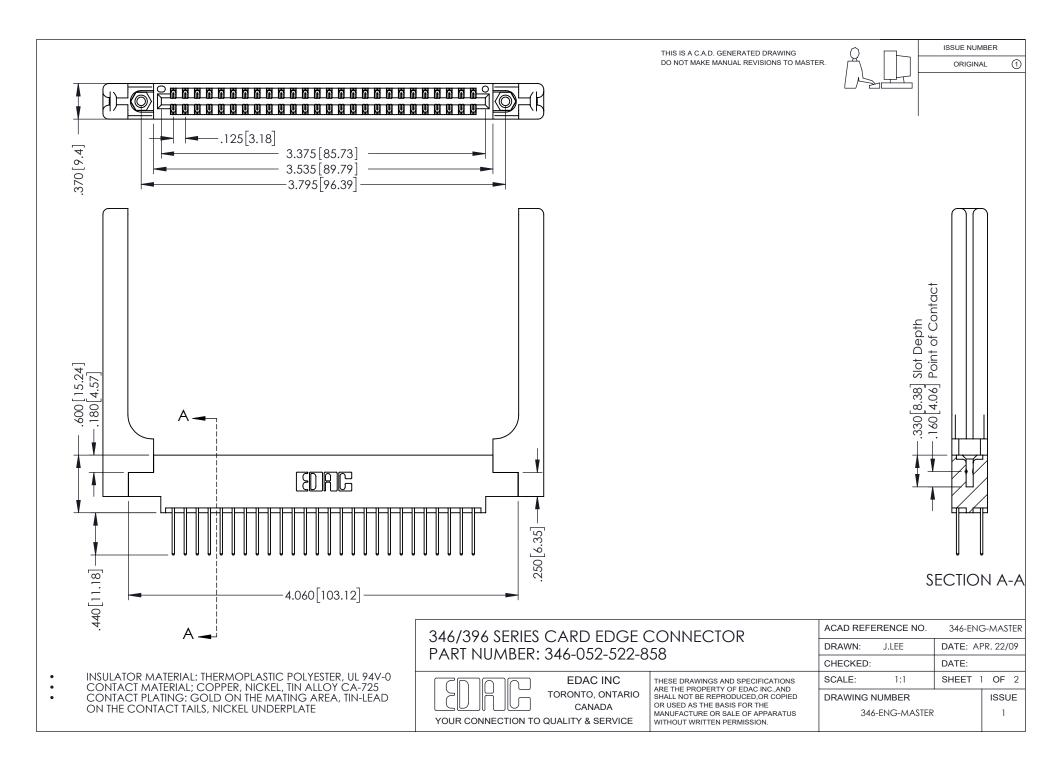

## **Contact Code 556**

INSULATOR MATERIAL: THERMOPLASTIC POLYESTER, UL 94V-0 CONTACT MATERIAL; COPPER, NICKEL, TIN ALLOY CA-725 CONTACT PLATING: GOLD ON THE MATING AREA, TIN-LEAD

ON THE CONTACT TAILS, NICKEL UNDERPLATE

## 346/396 SERIES CARD EDGE CONNECTOR CONTACT CODE 555,556,558,559,560 DIMENSIONS

YOUR CONNECTION TO QUALITY & SERVICE

**EDAC INC** TORONTO, ONTARIO CANADA

THESE DRAWINGS AND SPECIFICATIONS ARE THE PROPERTY OF EDAC INC.,AND SHALL NOT BE REPRODUCED, OR COPIED OR USED AS THE BASIS FOR THE MANUFACTURE OR SALE OF APPARATUS WITHOUT WRITTEN PERMISSION.