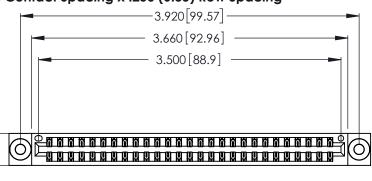

Contact Dimensions: 521-P.C. Tail .025 Sq. (0.64 Sq.) - Tail LG. =.150 (3.81) .125 (3.18) Contact Spacing x .250 (6.35) Row Spacing

.370 [9.4]

.600 [15.24]

THIS IS A C.A.D. GENERATED DRAWING DO NOT MAKE MANUAL REVISIONS TO MASTER.

1

.160 [4.07] Point of Contact

346/396 SERIES CARD EDGE CONNECTOR PART NUMBER: 346-054-521-803

YOUR CONNECTION TO QUALITY & SERVICE

**EDAC INC** TORONTO, ONTARIO CANADA

THESE DRAWINGS AND SPECIFICATIONS ARE THE PROPERTY OF EDAC INC.,AND SHALL NOT BE REPRODUCED, OR COPIED OR USED AS THE BASIS FOR THE MANUFACTURE OR SALE OF APPARATUS WITHOUT WRITTEN PERMISSION.

Card Slot Accepts .054 [1.37] to .070 [1.78] Thick P.C. Board

.330 [8.38] Card Slot

INSULATOR MATERIAL: THERMOPLASTIC POLYESTER, UL 94V-0 CONTACT MATERIAL; COPPER, NICKEL, TIN ALLOY CA-725

CONTACT PLATING: GOLD ON THE MATING AREA, TIN-LEAD ON THE CONTACT TAILS, NICKEL UNDERPLATE