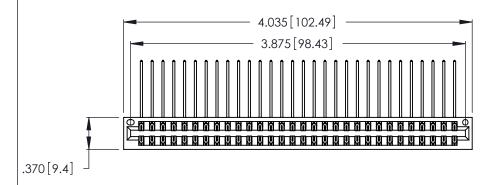

Contact Dimensions:
558-90 Degree Bend (Code 541 Contacts)
See Sheet 2 for Contact Code 555, 556, 558, 559, 560 Dimensions

THIS IS A C.A.D. GENERATED DRAWING DO NOT MAKE MANUAL REVISIONS TO MASTER.

Card Slot Accepts .054 [1.37] to .070 [1.78] Thick P.C. Board .330 [8.38] Card Slot .160 [4.07] Point of Contact