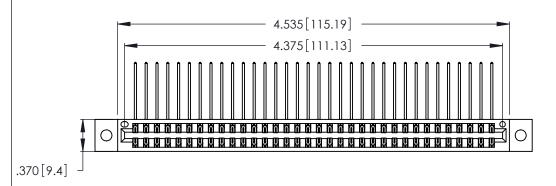

Contact Dimensions:
559-90 Degree Bend (Code 541 Contacts)
See Sheet 2 for Contact Code 555, 556, 558, 559, 560 Dimensions

THIS IS A C.A.D. GENERATED DRAWING DO NOT MAKE MANUAL REVISIONS TO MASTER.

Card Slot Accepts .054 [1.37] to .070 [1.78] Thick P.C. Board .330 [8.38] Card Slot .160 [4.07] Point of Contact

- INSULATOR MATERIAL: THERMOPLASTIC POLYESTER, UL 94V-0 CONTACT MATERIAL; COPPER, NICKEL, TIN ALLOY CA-725
- CONTACT PLATING: GOLD ON THE MATING AREA, TIN-LEAD ON THE CONTACT TAILS, NICKEL UNDERPLATE

| 346/396 SERIES CARD EDGE CONNECTO | $\supset R$ |
|-----------------------------------|-------------|
| PART NUMBER: 346-068-559-802      |             |