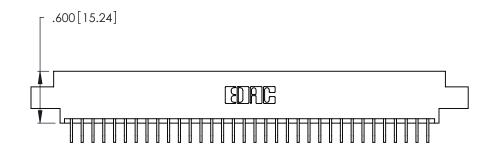

Contact Dimensions:
559-90 Degree Bend (Code 541 Contacts)
See Sheet 2 for Contact Code 555, 556, 558, 559, 560 Dimensions

THIS IS A C.A.D. GENERATED DRAWING DO NOT MAKE MANUAL REVISIONS TO MASTER.

Card Slot Accepts .054 [1.37] to .070 [1.78] Thick P.C. Board .330 [8.38] Card Slot .160 [4.07] Point of Contact

- INSULATOR MATERIAL: THERMOPLASTIC POLYESTER, UL 94V-0 CONTACT MATERIAL; COPPER, NICKEL, TIN ALLOY CA-725
- CONTACT PLATING: GOLD ON THE MATING AREA, TIN-LEAD ON THE CONTACT TAILS, NICKEL UNDERPLATE

| 346/396 SERIES CARD EDGE CONNECTO | $\supset R$ |
|-----------------------------------|-------------|
| PART NUMBER: 346-068-559-802      |             |