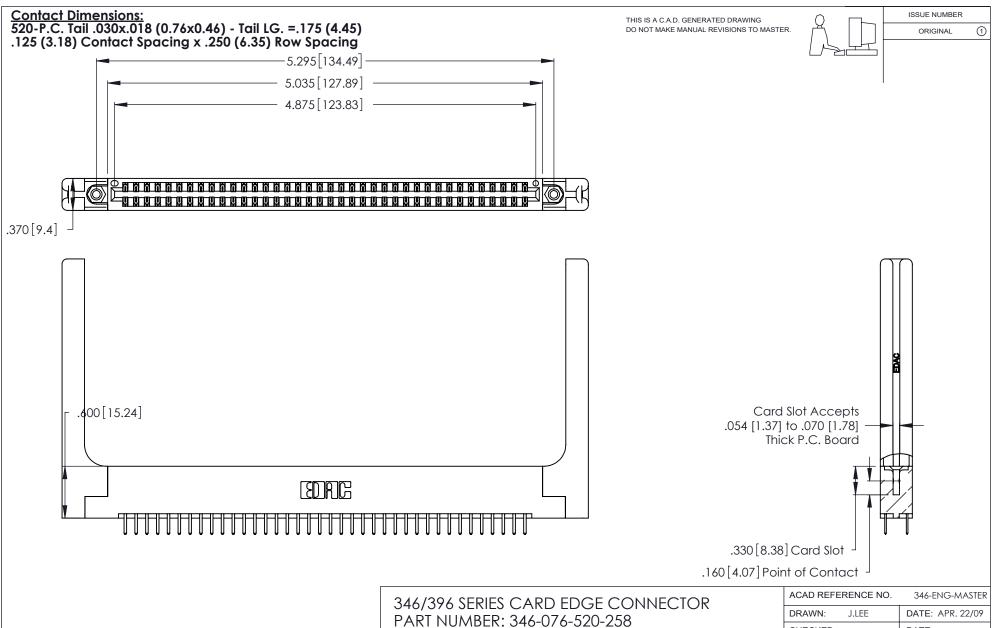

INSULATOR MATERIAL: THERMOPLASTIC POLYESTER, UL 94V-0 CONTACT MATERIAL; COPPER, NICKEL, TIN ALLOY CA-725

CONTACT PLATING: GOLD ON THE MATING AREA, TIN-LEAD ON THE CONTACT TAILS, NICKEL UNDERPLATE

| 346/396 SERIES CARD EDGE CONNECTOR |
|------------------------------------|
| PART NUMBER: 346-076-520-258       |

| ACAD REFERENCE NO. | 346-ENG-MASTER                     |
|--------------------|------------------------------------|
| DRAWN: J.LEE       | DATE: APR. 22/09                   |
| CHECKED:           | DATE:                              |
| SCALE: N.T.S       | SHEET 1 OF 2                       |
| DRAWING NUMBER     | ISSUE                              |
| 346-ENG-MASTER     | 1                                  |
|                    | DRAWN: J.LEE CHECKED: SCALE: N.T.S |