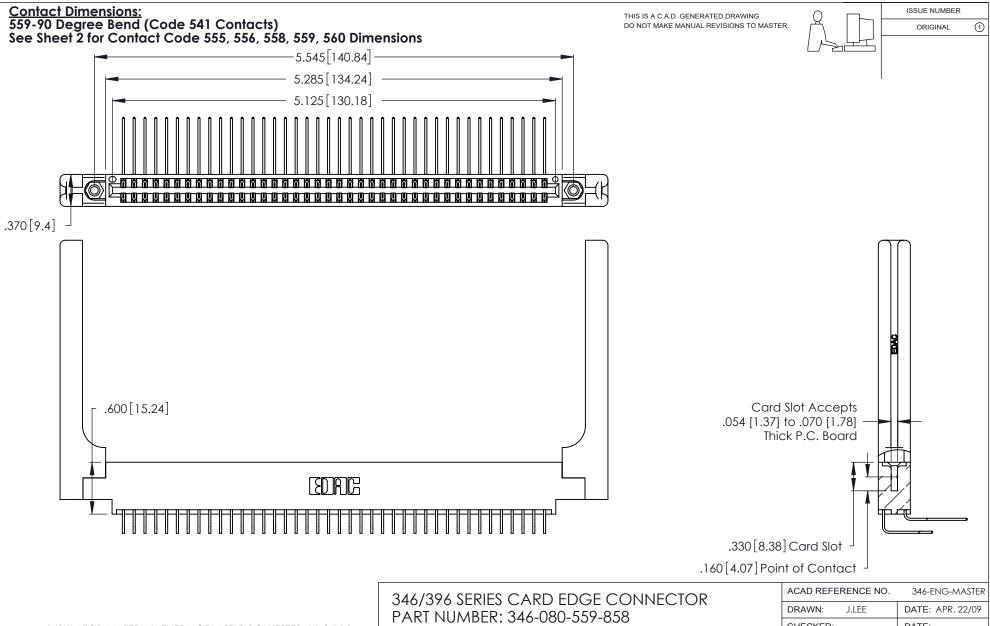

INSULATOR MATERIAL: THERMOPLASTIC POLYESTER, UL 94V-0 CONTACT MATERIAL; COPPER, NICKEL, TIN ALLOY CA-725 CONTACT PLATING: GOLD ON THE MATING AREA, TIN-LEAD

ON THE CONTACT TAILS, NICKEL UNDERPLATE

| 346/396 SERIES CARD EDGE CONNECTOR |
|------------------------------------|
| PART NUMBER: 346-080-559-858       |

| ACAD REFERENCE NO. |       | 346-ENG-MASTER |           |
|--------------------|-------|----------------|-----------|
| DRAWN:             | J.LEE | DATE: AF       | PR. 22/09 |
| CHECKED:           |       | DATE:          |           |
| SCALE:             | N.T.S | SHEET          | OF 2      |
| DRAWING N          | UMBER |                | ISSUE     |
| 346-ENG-MASTER     |       |                | 1         |
|                    |       |                |           |