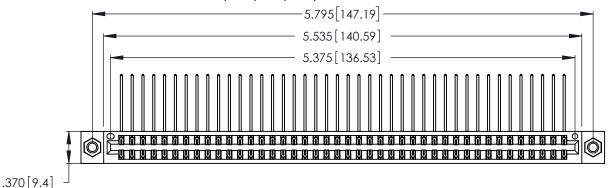

Contact Dimensions:
559-90 Degree Bend (Code 541 Contacts)
See Sheet 2 for Contact Code 555, 556, 558, 559, 560 Dimensions

THIS IS A C.A.D. GENERATED DRAWING DO NOT MAKE MANUAL REVISIONS TO MASTER.

1

- INSULATOR MATERIAL: THERMOPLASTIC POLYESTER, UL 94V-0 CONTACT MATERIAL; COPPER, NICKEL, TIN ALLOY CA-725
- CONTACT PLATING: GOLD ON THE MATING AREA, TIN-LEAD ON THE CONTACT TAILS, NICKEL UNDERPLATE

346/396 SERIES CARD EDGE CONNECTOR PART NUMBER: 346-084-559-207

**EDAC INC** TORONTO, ONTARIO CANADA

THESE DRAWINGS AND SPECIFICATIONS ARE THE PROPERTY OF EDAC INC., AND SHALL NOT BE REPRODUCED, OR COPIED OR USED AS THE BASIS FOR THE MANUFACTURE OR SALE OF APPARATUS WITHOUT WRITTEN PERMISSION.