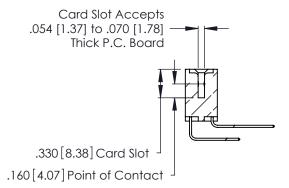

THIS IS A C.A.D. GENERATED DRAWING DO NOT MAKE MANUAL REVISIONS TO MASTER.

ISSUE NUMBER

ORIGINAL

1

**Contact Code 555** 

Contact Code 556

**Contact Code 558** 

**Contact Code 559** 

Contact Code 560

INSULATOR MATERIAL: THERMOPLASTIC POLYESTER, UL 94V-0 CONTACT MATERIAL; COPPER, NICKEL, TIN ALLOY CA-725 CONTACT PLATING: GOLD ON THE MATING AREA, TIN-LEAD

ON THE CONTACT TAILS, NICKEL UNDERPLATE

346/396 SERIES CARD EDGE CONNECTOR CONTACT CODE 555,556,558,559,560 DIMENSIONS

YOUR CONNECTION TO QUALITY & SERVICE

**EDAC INC** TORONTO, ONTARIO CANADA

THESE DRAWINGS AND SPECIFICATIONS ARE THE PROPERTY OF EDAC INC.,AND SHALL NOT BE REPRODUCED, OR COPIED OR USED AS THE BASIS FOR THE MANUFACTURE OR SALE OF APPARATUS WITHOUT WRITTEN PERMISSION.