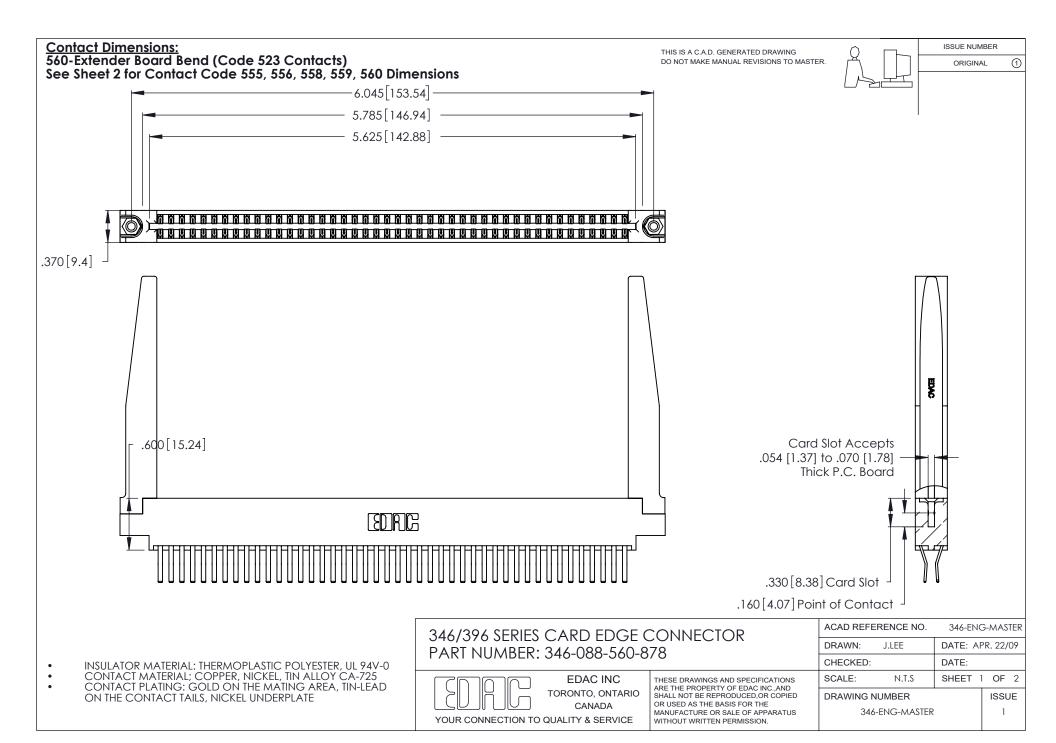

THIS IS A C.A.D. GENERATED DRAWING DO NOT MAKE MANUAL REVISIONS TO MASTER.

ISSUE NUMBER

ORIGINAL

1

**Contact Code 555** 

Contact Code 556

**Contact Code 558** 

**Contact Code 559** 

Contact Code 560

INSULATOR MATERIAL: THERMOPLASTIC POLYESTER, UL 94V-0 CONTACT MATERIAL; COPPER, NICKEL, TIN ALLOY CA-725 CONTACT PLATING: GOLD ON THE MATING AREA, TIN-LEAD

ON THE CONTACT TAILS, NICKEL UNDERPLATE

346/396 SERIES CARD EDGE CONNECTOR CONTACT CODE 555,556,558,559,560 DIMENSIONS

YOUR CONNECTION TO QUALITY & SERVICE

**EDAC INC** TORONTO, ONTARIO CANADA

THESE DRAWINGS AND SPECIFICATIONS ARE THE PROPERTY OF EDAC INC.,AND SHALL NOT BE REPRODUCED, OR COPIED OR USED AS THE BASIS FOR THE MANUFACTURE OR SALE OF APPARATUS WITHOUT WRITTEN PERMISSION.