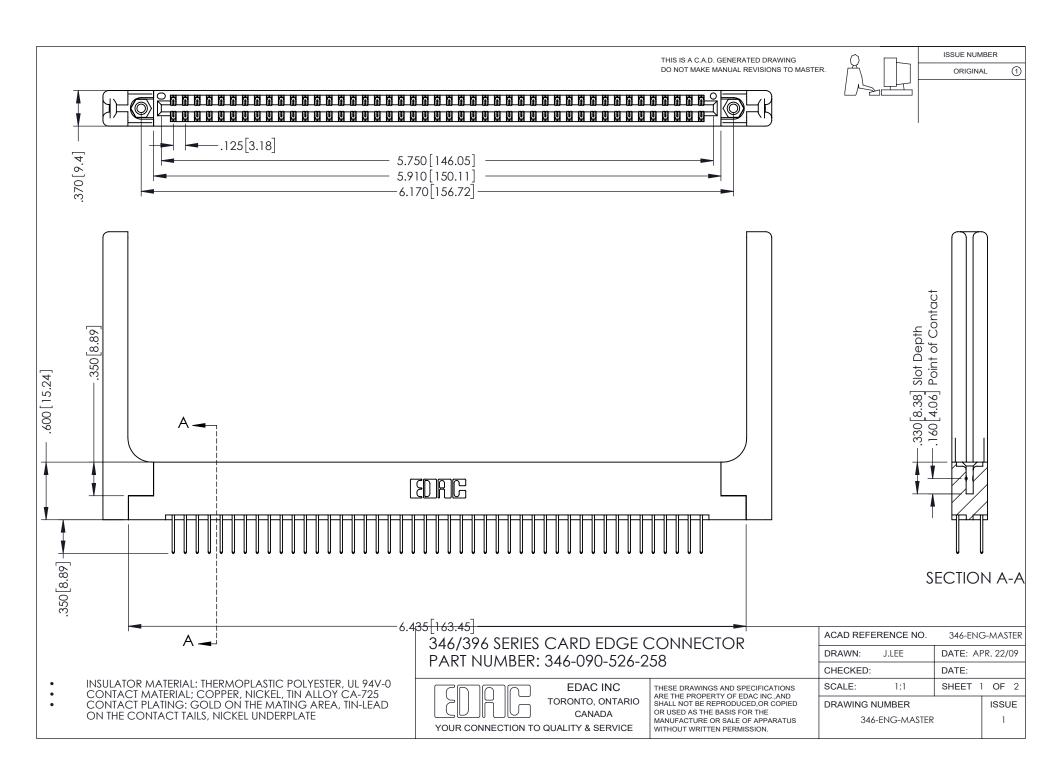

## **Contact Code 556**

INSULATOR MATERIAL: THERMOPLASTIC POLYESTER, UL 94V-0 CONTACT MATERIAL; COPPER, NICKEL, TIN ALLOY CA-725 CONTACT PLATING: GOLD ON THE MATING AREA, TIN-LEAD

ON THE CONTACT TAILS, NICKEL UNDERPLATE

## 346/396 SERIES CARD EDGE CONNECTOR CONTACT CODE 555,556,558,559,560 DIMENSIONS

YOUR CONNECTION TO QUALITY & SERVICE

**EDAC INC** TORONTO, ONTARIO CANADA

THESE DRAWINGS AND SPECIFICATIONS ARE THE PROPERTY OF EDAC INC.,AND SHALL NOT BE REPRODUCED, OR COPIED OR USED AS THE BASIS FOR THE MANUFACTURE OR SALE OF APPARATUS WITHOUT WRITTEN PERMISSION.