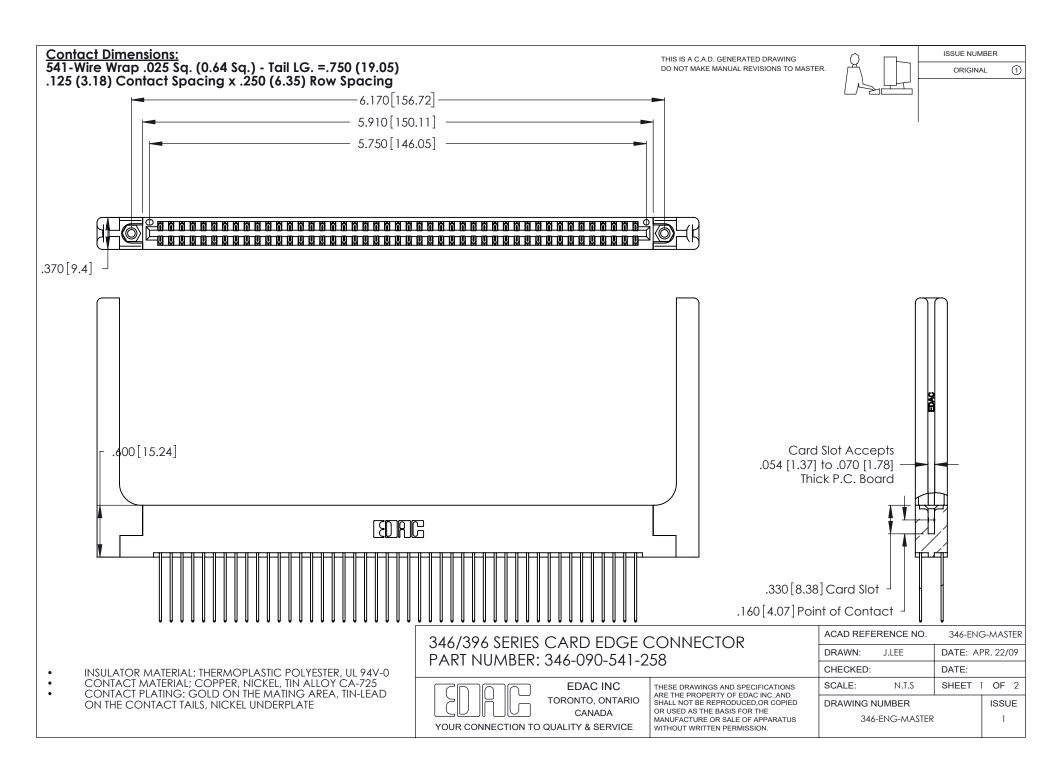

THIS IS A C.A.D. GENERATED DRAWING DO NOT MAKE MANUAL REVISIONS TO MASTER.

ISSUE NUMBER

ORIGINAL

1

**Contact Code 555** 

Contact Code 556

**Contact Code 558** 

**Contact Code 559** 

Contact Code 560

INSULATOR MATERIAL: THERMOPLASTIC POLYESTER, UL 94V-0 CONTACT MATERIAL; COPPER, NICKEL, TIN ALLOY CA-725 CONTACT PLATING: GOLD ON THE MATING AREA, TIN-LEAD

ON THE CONTACT TAILS, NICKEL UNDERPLATE

346/396 SERIES CARD EDGE CONNECTOR CONTACT CODE 555,556,558,559,560 DIMENSIONS

YOUR CONNECTION TO QUALITY & SERVICE

**EDAC INC** TORONTO, ONTARIO CANADA

THESE DRAWINGS AND SPECIFICATIONS ARE THE PROPERTY OF EDAC INC.,AND SHALL NOT BE REPRODUCED, OR COPIED OR USED AS THE BASIS FOR THE MANUFACTURE OR SALE OF APPARATUS WITHOUT WRITTEN PERMISSION.