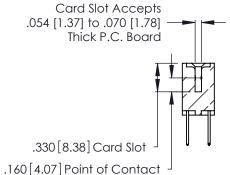

| 346/396 SERIES CARD EDGE CONNECTOR |
|------------------------------------|
| PART NUMBER: 346-092-526-207       |

YOUR CONNECTION TO QUALITY & SERVICE

**EDAC INC** TORONTO, ONTARIO CANADA

THESE DRAWINGS AND SPECIFICATIONS ARE THE PROPERTY OF EDAC INC.,AND SHALL NOT BE REPRODUCED, OR COPIED OR USED AS THE BASIS FOR THE MANUFACTURE OR SALE OF APPARATUS WITHOUT WRITTEN PERMISSION.

| ACAD REFERENCE NO. |       | 346-ENG-MASTER |           |
|--------------------|-------|----------------|-----------|
| DRAWN:             | J.LEE | DATE: AF       | PR. 22/09 |
| CHECKED:           |       | DATE:          |           |
| SCALE:             | N.T.S | SHEET          | OF 2      |
| DRAWING NUMBER     |       |                | ISSUE     |
| 346-ENG-MASTER     |       |                | 1         |