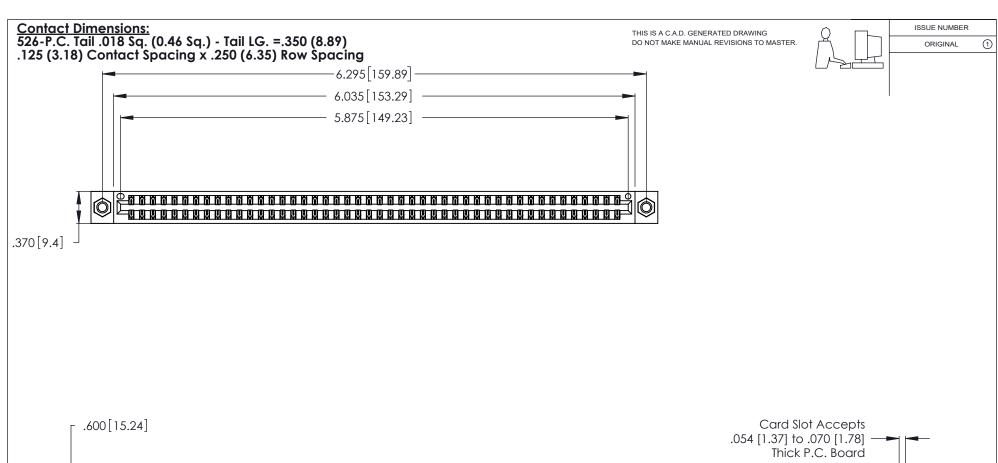

| 346/396 SERIES CARD EDGE CONNECTOR |
|------------------------------------|
| PART NUMBER: 346-092-526-207       |

YOUR CONNECTION TO QUALITY & SERVICE

**EDAC INC** TORONTO, ONTARIO CANADA

THESE DRAWINGS AND SPECIFICATIONS ARE THE PROPERTY OF EDAC INC.,AND SHALL NOT BE REPRODUCED, OR COPIED OR USED AS THE BASIS FOR THE MANUFACTURE OR SALE OF APPARATUS WITHOUT WRITTEN PERMISSION.

| ACAD REFERENCE NO. |       | 346-ENG-MASTER |           |
|--------------------|-------|----------------|-----------|
| DRAWN:             | J.LEE | DATE: AF       | PR. 22/09 |
| CHECKED:           |       | DATE:          |           |
| SCALE:             | N.T.S | SHEET          | OF 2      |
| DRAWING NUMBER     |       |                | ISSUE     |
| 346-ENG-MASTER     |       |                | 1         |