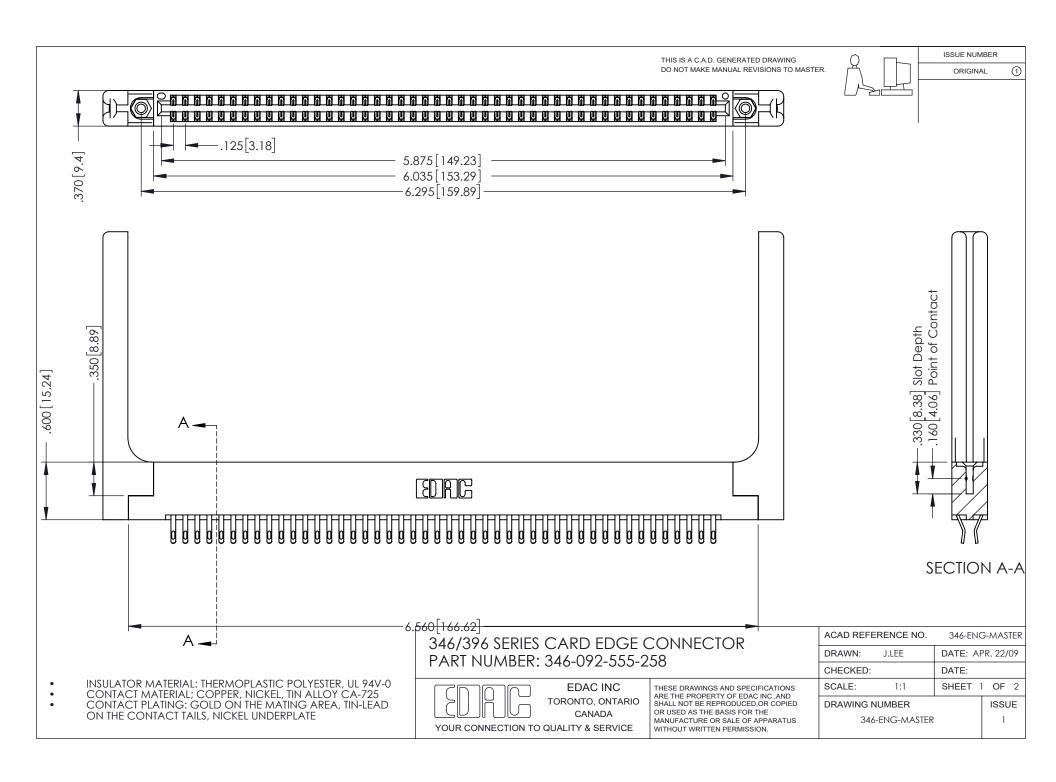

## **Contact Code 556**

INSULATOR MATERIAL: THERMOPLASTIC POLYESTER, UL 94V-0 CONTACT MATERIAL; COPPER, NICKEL, TIN ALLOY CA-725 CONTACT PLATING: GOLD ON THE MATING AREA, TIN-LEAD

ON THE CONTACT TAILS, NICKEL UNDERPLATE

## 346/396 SERIES CARD EDGE CONNECTOR CONTACT CODE 555,556,558,559,560 DIMENSIONS

YOUR CONNECTION TO QUALITY & SERVICE

**EDAC INC** TORONTO, ONTARIO CANADA

THESE DRAWINGS AND SPECIFICATIONS ARE THE PROPERTY OF EDAC INC.,AND SHALL NOT BE REPRODUCED, OR COPIED OR USED AS THE BASIS FOR THE MANUFACTURE OR SALE OF APPARATUS WITHOUT WRITTEN PERMISSION.