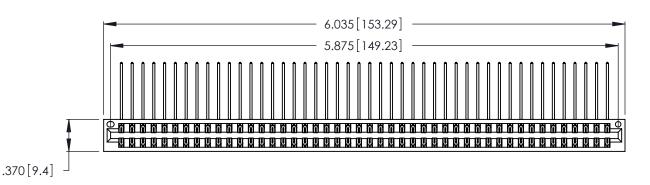

- INSULATOR MATERIAL: THERMOPLASTIC POLYESTER, UL 94V-0 CONTACT MATERIAL; COPPER, NICKEL, TIN ALLOY CA-725
- CONTACT PLATING: GOLD ON THE MATING AREA, TIN-LEAD ON THE CONTACT TAILS, NICKEL UNDERPLATE

| 346/396 SERIES CARD EDGE CONNECTOR |
|------------------------------------|
| PART NUMBER: 346-092-558-201       |