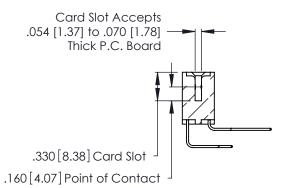

Contact Dimensions:
558-90 Degree Bend (Code 541 Contacts)
See Sheet 2 for Contact Code 555, 556, 558, 559, 560 Dimensions

THIS IS A C.A.D. GENERATED DRAWING DO NOT MAKE MANUAL REVISIONS TO MASTER.

ISSUE NUMBER ORIGINAL 1