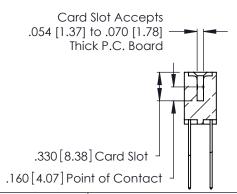

346/396 SERIES CARD EDGE CONNECTOR CONTACT CODE 555,556,558,559,560 DIMENSIONS

YOUR CONNECTION TO QUALITY & SERVICE

**EDAC INC** TORONTO, ONTARIO CANADA

THESE DRAWINGS AND SPECIFICATIONS ARE THE PROPERTY OF EDAC INC.,AND SHALL NOT BE REPRODUCED, OR COPIED OR USED AS THE BASIS FOR THE MANUFACTURE OR SALE OF APPARATUS WITHOUT WRITTEN PERMISSION.

Contact Code 560

INSULATOR MATERIAL: THERMOPLASTIC POLYESTER, UL 94V-0 CONTACT MATERIAL; COPPER, NICKEL, TIN ALLOY CA-725 CONTACT PLATING: GOLD ON THE MATING AREA, TIN-LEAD

ON THE CONTACT TAILS, NICKEL UNDERPLATE