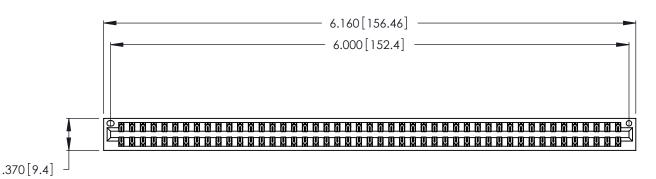

YOUR CONNECTION TO QUALITY & SERVICE

**EDAC INC** TORONTO, ONTARIO CANADA

346/396 SERIES CARD EDGE CONNECTOR

PART NUMBER: 346-094-541-201

THESE DRAWINGS AND SPECIFICATIONS ARE THE PROPERTY OF EDAC INC., AND SHALL NOT BE REPRODUCED, OR COPIED OR USED AS THE BASIS FOR THE MANUFACTURE OR SALE OF APPARATUS WITHOUT WRITTEN PERMISSION.

<u>Contact Dimensions:</u>
541-Wire Wrap .025 Sq. (0.64 Sq.) - Tail LG. =.750 (19.05)
.125 (3.18) Contact Spacing x .250 (6.35) Row Spacing

THIS IS A C.A.D. GENERATED DRAWING DO NOT MAKE MANUAL REVISIONS TO MASTER.