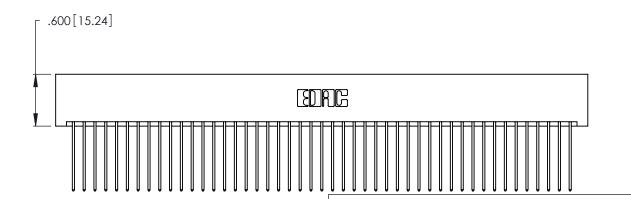

YOUR CONNECTION TO QUALITY & SERVICE

**EDAC INC** TORONTO, ONTARIO CANADA

346/396 SERIES CARD EDGE CONNECTOR

PART NUMBER: 346-094-541-201

THESE DRAWINGS AND SPECIFICATIONS ARE THE PROPERTY OF EDAC INC., AND SHALL NOT BE REPRODUCED, OR COPIED OR USED AS THE BASIS FOR THE MANUFACTURE OR SALE OF APPARATUS WITHOUT WRITTEN PERMISSION.

ISSUE NUMBER

1

ORIGINAL

INSULATOR MATERIAL: THERMOPLASTIC POLYESTER, UL 94V-0 CONTACT MATERIAL; COPPER, NICKEL, TIN ALLOY CA-725

CONTACT PLATING: GOLD ON THE MATING AREA, TIN-LEAD ON THE CONTACT TAILS, NICKEL UNDERPLATE