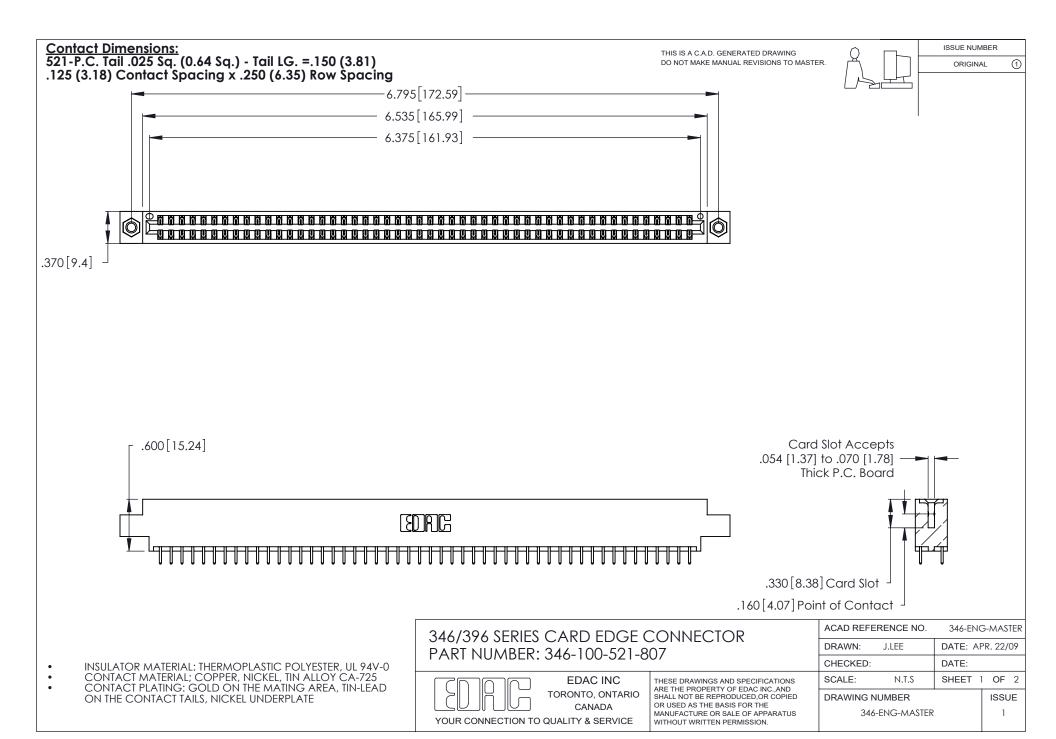

THIS IS A C.A.D. GENERATED DRAWING DO NOT MAKE MANUAL REVISIONS TO MASTER.

ISSUE NUMBER

ORIGINAL

1

**Contact Code 555** 

Contact Code 556

**Contact Code 558** 

**Contact Code 559** 

Contact Code 560

INSULATOR MATERIAL: THERMOPLASTIC POLYESTER, UL 94V-0 CONTACT MATERIAL; COPPER, NICKEL, TIN ALLOY CA-725 CONTACT PLATING: GOLD ON THE MATING AREA, TIN-LEAD

ON THE CONTACT TAILS, NICKEL UNDERPLATE

346/396 SERIES CARD EDGE CONNECTOR CONTACT CODE 555,556,558,559,560 DIMENSIONS

YOUR CONNECTION TO QUALITY & SERVICE

**EDAC INC** TORONTO, ONTARIO CANADA

THESE DRAWINGS AND SPECIFICATIONS ARE THE PROPERTY OF EDAC INC.,AND SHALL NOT BE REPRODUCED, OR COPIED OR USED AS THE BASIS FOR THE MANUFACTURE OR SALE OF APPARATUS WITHOUT WRITTEN PERMISSION.