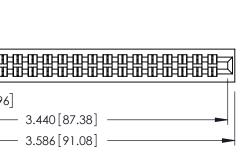

**Mounting Option Contact Detail** 555-Extender Board Bend (Code 500 Contacts) 01-No Mounting Lugs .156 [3.96] Contact Spacing x .140 [3.56] Row Spacing 0.343[8.71] Card Slot Accepts .054 (1.37) to .070 (1.78) Thick P.C. Board 0.156 3.96 - 3.440[87.38] 3.586 [91.08]