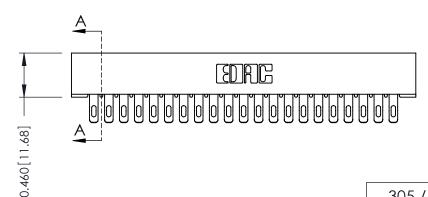

0.330 [8.38] Card Slot

305 Assembly

0.125[3.18] Point of Contact

**See Accompanying Page for:** 

**Mounting Options** 