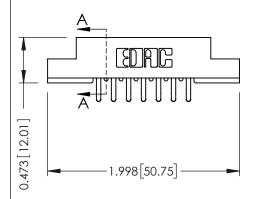

## **SECTION A-A**

307 ENG MASTER
DATE: AUG. 11/09

SHEET 1 OF 3

J.LEE

307 Assembly

NTS

| 307 / 357 Card Edge Connector<br>Part Number: 357-014-556-208 |                                        |                                                                                                                                              |
|---------------------------------------------------------------|----------------------------------------|----------------------------------------------------------------------------------------------------------------------------------------------|
|                                                               | EDAC INC<br>TORONTO, ONTARIO<br>CANADA | THESE DRAWINGS AND SPECIFICATIONS<br>ARE THE PROPERTY OF EDAC INC., AND<br>SHALL NOT BE REPRODUCED, OR COPIE<br>OR USED AS THE BASIS FOR THE |