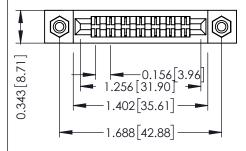

Mounting Option
#4-40 Unified Threaded Inserts

**Contact Detail** 

Extender Board Bend (Code 520 Contacts)

.156 [3.96] Contact Spacing x .200 [5.08] Row Spacing

THIS IS A C.A.D. GENERATED DRAWING DO NOT MAKE MANUAL REVISIONS TO MAS