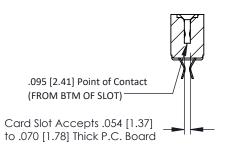

Mounting Option
#4-40 Unified Threaded Inserts

**Contact Detail** 

Extender Board Bend (Code 520 Contacts)

.156 [3.96] Contact Spacing x .200 [5.08] Row Spacing

THIS IS A C.A.D. GENERATED DRAWING DO NOT MAKE MANUAL REVISIONS TO MAS