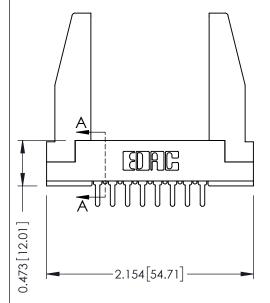

**Mounting Option** In-Line Card Guides **Contact Detail** 

PC Tail .046x.013(1.17x0.33) - Tail LG=.213(5.41) .156 [3.96] Contact Spacing x .200 [5.08] Row Spacing

307 ENG MASTER DATE: AUG. 11/09

SHEET 1 OF 3