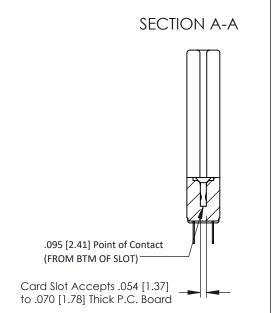

**Mounting Option** In-Line Card Guides **Contact Detail** 

PC Tail .046x.013(1.17x0.33) - Tail LG=.213(5.41) .156 [3.96] Contact Spacing x .200 [5.08] Row Spacing

307 ENG MASTER DATE: AUG. 11/09

SHEET 1 OF 3