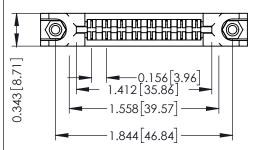

**Mounting Option** In-Line Card Guides **Contact Detail** 

PC Tail .046x.013(1.17x0.33) - Tail LG=.213(5.41) .156 [3.96] Contact Spacing x .200 [5.08] Row Spacing

307 ENG MASTER DATE: AUG. 11/09

SHEET 1 OF 3