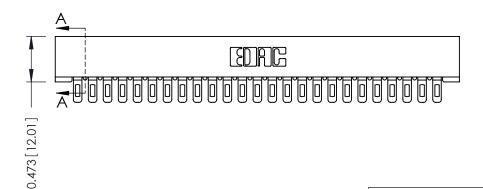

## SECTION A-A

**See Accompanying Pages for:** 

- **Contact Bend Details**
- **Mounting Options**

307 / 357 Card Edge Connector Part Number: 357-025-401-101

YOUR CONNECTION TO QUALITY & SERVICE

**EDAC INC** TORONTO, ONTARIO CANADA