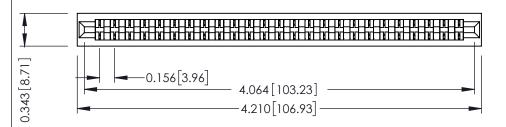

**Mounting Option** No Mounting Lugs **Contact Detail** 

Wire Hole .089x.014(2.29x0.36) - Tail LG=.213(5.41) .156 [3.96] Contact Spacing x .200 [5.08] Row Spacing

THIS IS A C.A.D. GENERATED DRAWING DO NOT MAKE MANUAL REVISIONS TO MASTER.