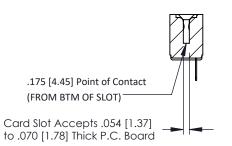

**Mounting Option** No Mounting Lugs **Contact Detail** 

Wire Hole .089x.014(2.29x0.36) - Tail LG=.213(5.41) .156 [3.96] Contact Spacing x .200 [5.08] Row Spacing

THIS IS A C.A.D. GENERATED DRAWING DO NOT MAKE MANUAL REVISIONS TO MASTER.