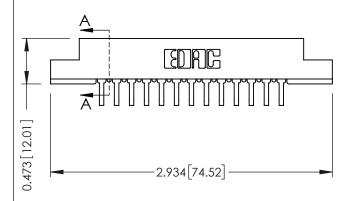

## **See Accompanying Pages for:**

- **Contact Bend Details**
- **Mounting Options**

SECTION A-A

.095 [2.41] Point of Contact (FROM BTM OF SLOT)

Card Slot Accepts .054 [1.37] to .070 [1.78] Thick P.C. Board

| 307 / 357 Card Edge Connector |
|-------------------------------|
| Part Number: 357-026-459-202  |

YOUR CONNECTION TO QUALITY & SERVICE

| ACAD REFERENCE NO | . 307 ENG MASTER |
|-------------------|------------------|
| DRAWN: J.LEE      | DATE: AUG. 11/09 |
| CHECKED:          | DATE:            |
| SCALE: NTS        | SHEET 1 OF 3     |
| DRAWING NUMBER    | ISSUE            |