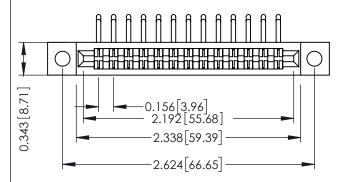

**Mounting Option** .128 (3.25) Dia. Mounting Holes **Contact Detail** 

90 Degree Bend (Code 422 and 440 Contacts) .156 [3.96] Contact Spacing x .200 [5.08] Row Spacing

| 307 / 357 Card Edge Connector |
|-------------------------------|
| Part Number: 357-026-459-202  |

YOUR CONNECTION TO QUALITY & SERVICE

| ACAD REFERENCE NO | . 307 ENG MASTER |
|-------------------|------------------|
| DRAWN: J.LEE      | DATE: AUG. 11/09 |
| CHECKED:          | DATE:            |
| SCALE: NTS        | SHEET 1 OF 3     |
| DRAWING NUMBER    | ISSUE            |