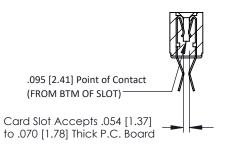

Mounting Option
.128 (3.25) Dia. Mounting Holes

**Contact Detail** 

Extender Board Bend (Code 422 Contacts)
.156 [3.96] Contact Spacing x .200 [5.08] Row Spacing

THIS IS A C.A.D. GENERATED DRAWING DO NOT MAKE MANUAL REVISIONS TO MAS