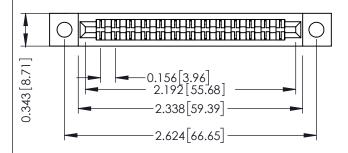

Mounting Option
.128 (3.25) Dia. Mounting Holes

**Contact Detail** 

Extender Board Bend (Code 422 Contacts)
.156 [3.96] Contact Spacing x .200 [5.08] Row Spacing

THIS IS A C.A.D. GENERATED DRAWING DO NOT MAKE MANUAL REVISIONS TO MAS