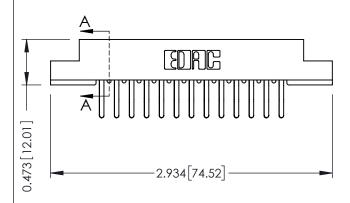

## **See Accompanying Pages for:**

- Contact Bend Details
- Mounting Options

SECTION A-A

307 ENG MASTER

DATE: AUG. 11/09

SHEET 1 OF 3

J.LEE

307 Assembly