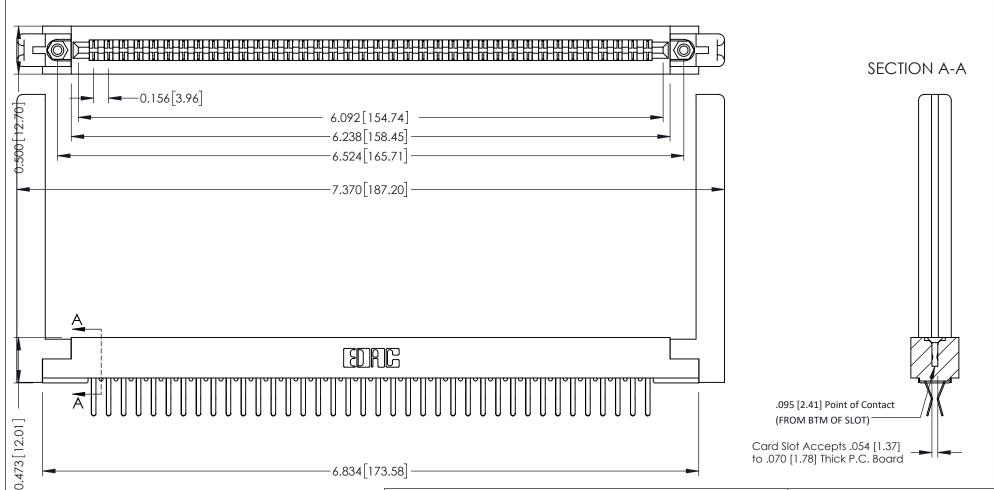

**Mounting Option** .468 (11.89) Offset Card Guides

**Contact Detail** 

Extender Board Bend (Code 422 Contacts) .156 [3.96] Contact Spacing x .200 [5.08] Row Spacing

THIS IS A C.A.D. GENERATED DRAWING DO NOT MAKE MANUAL REVISIONS TO MASTER.

ORIGINAL

**See Accompanying Pages for:** 

- **Contact Bend Details**
- **Mounting Options**

307 / 357 Card Edge Connector Part Number: 357-076-460-258

**EDAC INC** TORONTO, ONTARIO CANADA

THESE DRAWINGS AND SPECIFICATIONS ARE THE PROPERTY OF EDAC INC.,AND SHALL NOT BE REPRODUCED, OR COPIED OR USED AS THE BASIS FOR THE MANUFACTURE OR SALE OF APPARATUS WITHOUT WRITTEN PERMISSION.