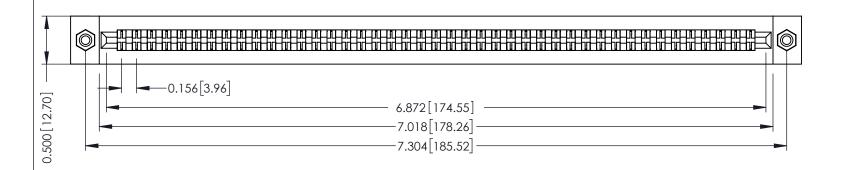

**Mounting Option** #4-40 Unified Threaded Inserts **Contact Detail** 

Wire Wrap .046x.013(1.17x0.33) - Tail LG=.520(13.21) .156 [3.96] Contact Spacing x .200 [5.08] Row Spacing

THIS IS A C.A.D. GENERATED DRAWING DO NOT MAKE MANUAL REVISIONS TO MASTER.