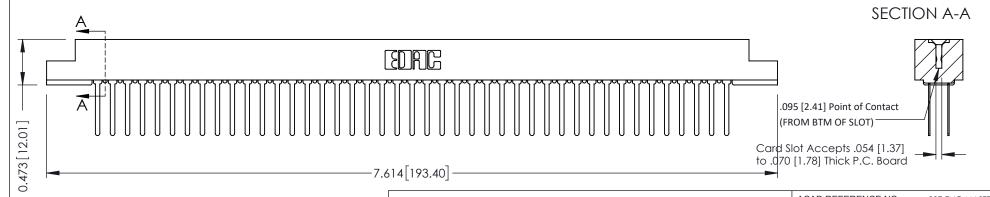

**Mounting Option** #4-40 Unified Threaded Inserts **Contact Detail** 

Wire Wrap .046x.013(1.17x0.33) - Tail LG=.520(13.21) .156 [3.96] Contact Spacing x .200 [5.08] Row Spacing

THIS IS A C.A.D. GENERATED DRAWING DO NOT MAKE MANUAL REVISIONS TO MASTER.