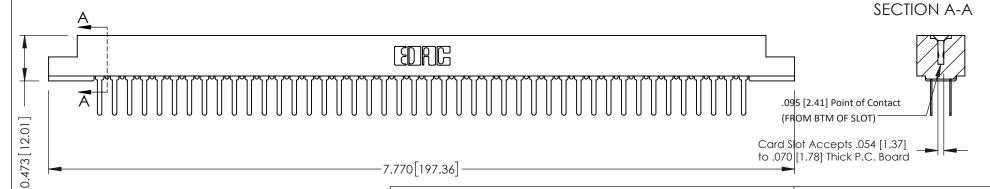

**Mounting Option** #4-40 Unified Threaded Inserts **Contact Detail** 

PC Tail .046x.013(1.17x0.33) - Tail LG=.358(9.09) .156 [3.96] Contact Spacing x .200 [5.08] Row Spacing

THIS IS A C.A.D. GENERATED DRAWING DO NOT MAKE MANUAL REVISIONS TO MASTER.