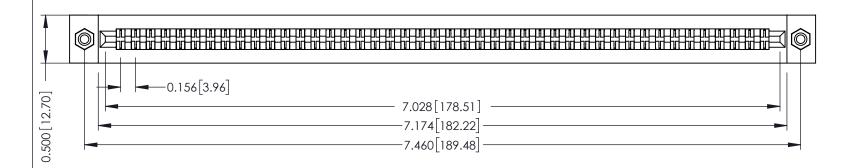

**Mounting Option** #4-40 Unified Threaded Inserts **Contact Detail** 

PC Tail .046x.013(1.17x0.33) - Tail LG=.358(9.09) .156 [3.96] Contact Spacing x .200 [5.08] Row Spacing

THIS IS A C.A.D. GENERATED DRAWING DO NOT MAKE MANUAL REVISIONS TO MASTER.