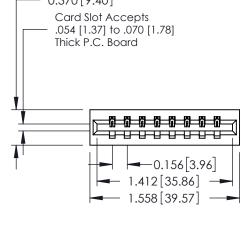

## **Mounting Option** 01-No Mounting Lugs - 0.370[9.40] Card Slot Accepts .054 [1.37] to .070 [1.78] Thick P.C. Board

**Contact Detail** 

520-P.C. Tail .030x.018(0.76x0.46) - Tail LG=.175(4.45) .156 [3.96] Contact Spacing x .200 [5.08] Row Spacing