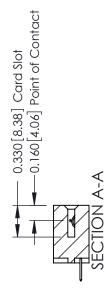

## **Mounting Option** 01-No Mounting Lugs - 0.370[9.40] Card Slot Accepts .054 [1.37] to .070 [1.78] Thick P.C. Board

**Contact Detail** 

520-P.C. Tail .030x.018(0.76x0.46) - Tail LG=.175(4.45) .156 [3.96] Contact Spacing x .200 [5.08] Row Spacing