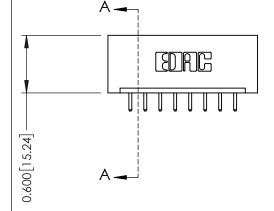

## **Mounting Option** 01-No Mounting Lugs - 0.370[9.40] Card Slot Accepts .054 [1.37] to .070 [1.78] Thick P.C. Board

**Contact Detail** 

520-P.C. Tail .030x.018(0.76x0.46) - Tail LG=.175(4.45) .156 [3.96] Contact Spacing x .200 [5.08] Row Spacing