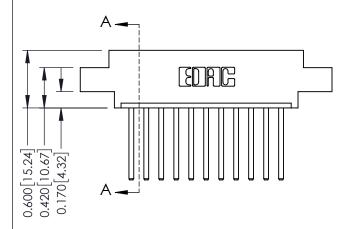

- **Contact Bend Details**
- **Mounting Options**

**Contact Detail** 

THIS IS A C.A.D. GENERATED DRAWING 544-Wire Wrap .050x.025(1.27x0.64) - Tail LG=.750(19.05)po NOT MAKE MANUAL REVISIONS TO MASTER. .156 [3.96] Contact Spacing x .200 [5.08] Row Spacing