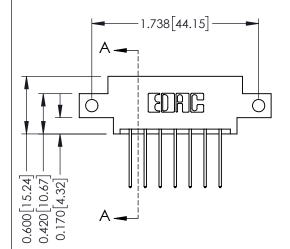

## **Mounting Option**

12-.128 (3.25) Dia. Side Mounting Holes

## **See Accompanying Pages for:**

- **Contact Bend Details**
- **Mounting Options**

| 337 / 387 Series Card Edge Connect | or |
|------------------------------------|----|
| Part Number: 387-014-540-812       |    |