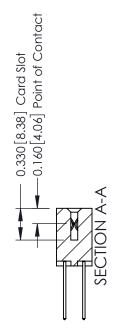

ISSUE NUMBER

ORIGINAL

1

| 337 / 387 Series Card Edge Connector<br>Contact Bend Detail                                                   |                                                                     | ACAD REFERENCE NO. | 337 ENG MASTER |               |
|---------------------------------------------------------------------------------------------------------------|---------------------------------------------------------------------|--------------------|----------------|---------------|
|                                                                                                               |                                                                     | DRAWN: J.LEE       | DATE: OC       | T. 06/09      |
| Corridor Beria Delaii                                                                                         | Confact Bend Defail                                                 |                    | DATE:          |               |
| EDAC INC                                                                                                      | THESE DRAWINGS AND SPECIFICATIONS ARE THE PROPERTY OF EDAC INC. AND | SCALE: NTS         | SHEET          | 2 <b>OF</b> 3 |
| TORONTO, ONTARIO  CANADA  SHALL NOT BE REPRODUCED. OF OR USED AS THE BASIS FOR THE MANUFACTURE OR SALE OF APE | SHALL NOT BE REPRODUCED,OR COPIED                                   | DRAWING NUMBER     |                | ISSUE         |
|                                                                                                               | MANUFACTURE OR SALE OF APPARATUS<br>WITHOUT WRITTEN PERMISSION.     | 337 Assembly       |                | 1             |