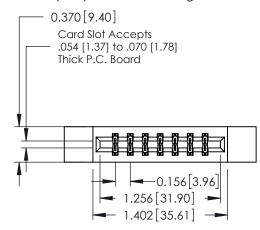

## **Contact Detail**

540-Wire Wrap .025 Sq.(0.64 Sq.) - Tail LG=.560(14.22) .156 [3.96] Contact Spacing x .200 [5.08] Row Spacing

THIS IS A C.A.D. GENERATED DRAWING DO NOT MAKE MANUAL REVISIONS TO MASTER.

## **See Accompanying Pages for:**

- **Contact Bend Details**
- **Mounting Options**

| 337 / 387 Series Card Edge Connect | or |
|------------------------------------|----|
| Part Number: 387-014-540-812       |    |