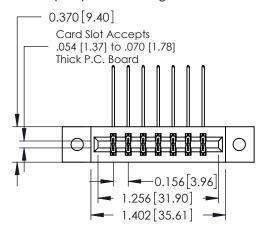

**Mounting Option** 

02-.128 (3.25) Dia. Mounting Holes

**Contact Detail** 

558-90 Degree Bend (Code 541 Contacts)

.156 [3.96] Contact Spacing x .200 [5.08] Row Spacing

THIS IS A C.A.D. GENERATED DRAWING DO NOT MAKE MANUAL REVISIONS TO MASTER.

ISSUE NUMBER

ORIGINAL

**See Accompanying Pages for:** 

- **Contact Bend Details**
- **Mounting Options**

337 / 387 Series Card Edge Connector Part Number: 387-014-558-802

**EDAC INC** TORONTO, ONTARIO CANADA