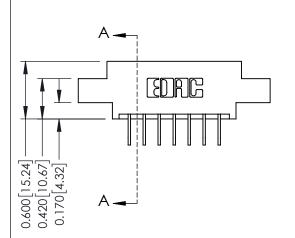

**Mounting Option** 

02-.128 (3.25) Dia. Mounting Holes

**Contact Detail** 

558-90 Degree Bend (Code 541 Contacts)

.156 [3.96] Contact Spacing x .200 [5.08] Row Spacing

THIS IS A C.A.D. GENERATED DRAWING DO NOT MAKE MANUAL REVISIONS TO MASTER.

ISSUE NUMBER

ORIGINAL

**See Accompanying Pages for:** 

- **Contact Bend Details**
- **Mounting Options**

337 / 387 Series Card Edge Connector Part Number: 387-014-558-802

**EDAC INC** TORONTO, ONTARIO CANADA