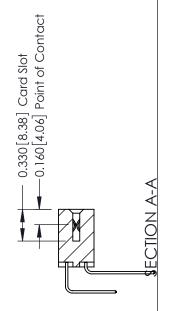

ISSUE NUMBER

ORIGINAL

1

| 337 / 387 Series Card Edge Connector                                  |                                                                                                                                                                                                  | ACAD REFERENCE NO.            | 337 ENG MASTER |               |
|-----------------------------------------------------------------------|--------------------------------------------------------------------------------------------------------------------------------------------------------------------------------------------------|-------------------------------|----------------|---------------|
| Contact Bend Detail                                                   |                                                                                                                                                                                                  | DRAWN: J.LEE DATE: OCT. 06/09 |                | T. 06/09      |
| Confact Bend Defail                                                   |                                                                                                                                                                                                  | CHECKED:                      | DATE:          |               |
| EDAC INC TORONTO, ONTARIO CANADA YOUR CONNECTION TO QUALITY & SERVICE | THESE DRAWINGS AND SPECIFICATIONS ARE THE PROPERTY OF EDAC INC.,AND SHALL NOT BE REPRODUCED, OR COPIED OR USED AS THE BASIS FOR THE MANUFACTURE OR SALE OF APPARATUS WITHOUT WRITTEN PERMISSION. | SCALE: NTS                    | SHEET          | 2 <b>OF</b> 3 |
|                                                                       |                                                                                                                                                                                                  | DRAWING NUMBER                |                | ISSUE         |
|                                                                       |                                                                                                                                                                                                  | 337 Assembly                  |                | 1             |