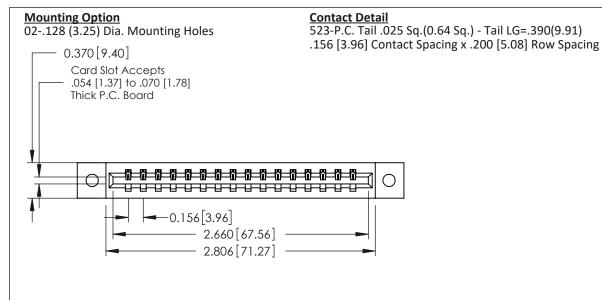

THIS IS A C.A.D. GENERATED DRAWING DO NOT MAKE MANUAL REVISIONS TO MASTER.

ISSUE NUMBER ORIGINAL

EDAC 0.600 [15.24] -0.420 [10.67] -0.170 [4.32] -

**See Accompanying Pages for:** 

- **Contact Bend Details**
- **Mounting Options**

337 / 387 Series Card Edge Connector Part Number: 387-016-523-602

**EDAC INC** TORONTO, ONTARIO CANADA

THESE DRAWINGS AND SPECIFICATIONS ARE THE PROPERTY OF EDAC INC., AND SHALL NOT BE REPRODUCED, OR COPIED OR USED AS THE BASIS FOR THE MANUFACTURE OR SALE OF APPARATUS WITHOUT WRITTEN PERMISSION.