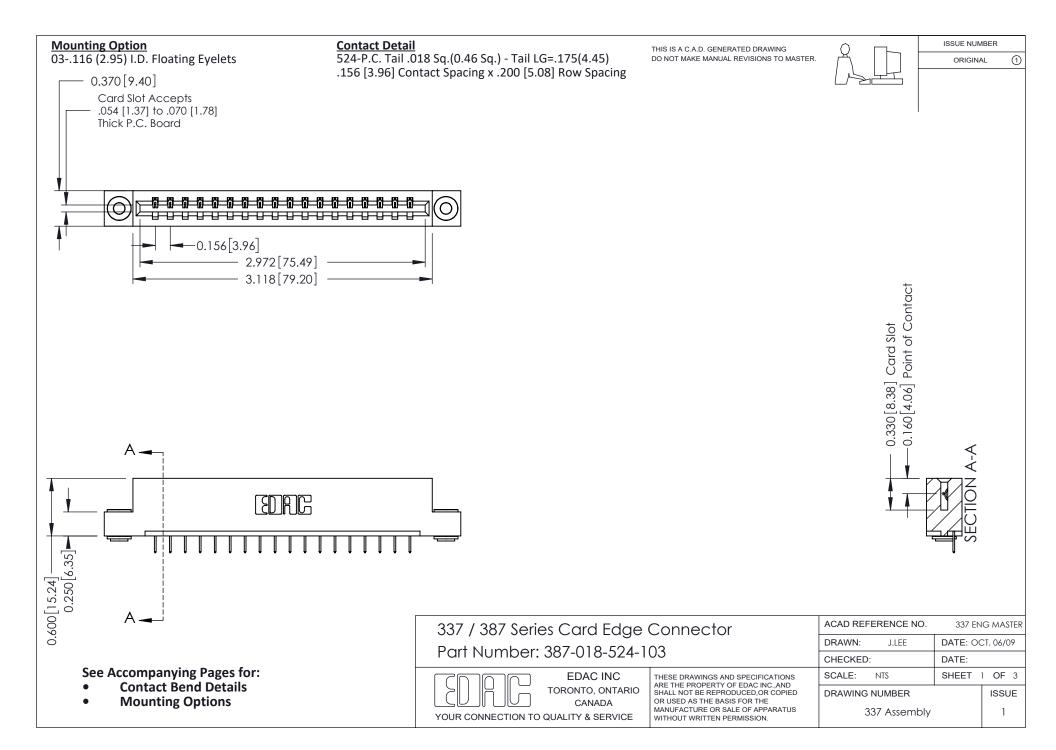

ISSUE NUMBER

ORIGINAL

1

| 337 / 387 Series Card Edge Connector<br>Contact Bend Detail           |                                                                                                                                                                                                  | ACAD REFERENCE NO. 337 E |                  | G MASTER      |
|-----------------------------------------------------------------------|--------------------------------------------------------------------------------------------------------------------------------------------------------------------------------------------------|--------------------------|------------------|---------------|
|                                                                       |                                                                                                                                                                                                  | DRAWN: J.LEE             | DATE: OCT. 06/09 |               |
|                                                                       |                                                                                                                                                                                                  | CHECKED:                 | CKED: DATE:      |               |
| EDAC INC TORONTO, ONTARIO CANADA YOUR CONNECTION TO QUALITY & SERVICE | THESE DRAWINGS AND SPECIFICATIONS ARE THE PROPERTY OF EDAC INC.,AND SHALL NOT BE REPRODUCED, OR COPIED OR USED AS THE BASIS FOR THE MANUFACTURE OR SALE OF APPARATUS WITHOUT WRITTEN PERMISSION. | SCALE: NTS               | SHEET            | 2 <b>OF</b> 3 |
|                                                                       |                                                                                                                                                                                                  | DRAWING NUMBER           |                  | ISSUE         |
|                                                                       |                                                                                                                                                                                                  | 337 Assembly             |                  | 1             |