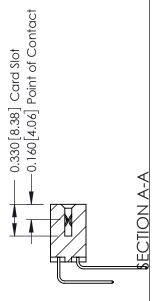

**Mounting Option Contact Detail** 03-.116 (2.95) I.D. Floating Eyelets 559-90 Degree Bend (Code 541 Contacts) .156 [3.96] Contact Spacing x .200 [5.08] Row Spacing - 0.370[9.40] Card Slot Accepts .054 [1.37] to .070 [1.78] Thick P.C. Board -0.156[3.96] 2.348 [59.64]