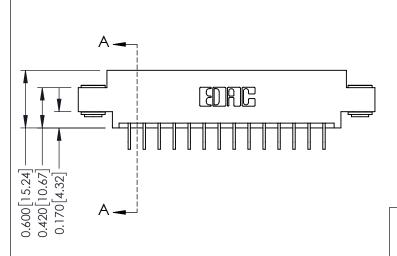

| 337 / 387 Series Card Edge Connector |
|--------------------------------------|
| Part Number: 387-028-559-803         |

**EDAC INC** TORONTO, ONTARIO CANADA

THESE DRAWINGS AND SPECIFICATIONS ARE THE PROPERTY OF EDAC INC., AND SHALL NOT BE REPRODUCED, OR COPIED OR USED AS THE BASIS FOR THE MANUFACTURE OR SALE OF APPARATUS WITHOUT WRITTEN PERMISSION.