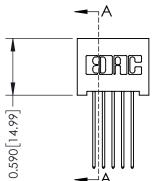

## **See Accompanying Pages for:**

- **Contact Bend Details**
- **Mounting Options**

342 / 392 Card Edge Connector

Part Number: 392-010-541-201

YOUR CONNECTION TO QUALITY & SERVICE

SHEET 1 OF 3 342 Assembly