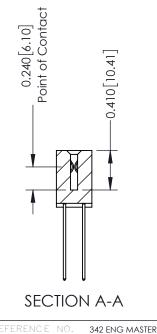

DATE: OCT. 06/09

J.LEE

THIS IS A C.A.D. GENERATED DRAWING DO NOT MAKE MANUAL REVISIONS TO MASTER. ISSUE NUMBER

ORIGINAL

1

| 342 / 392 Series Card Edge Connector<br>Contact Bend Detail |                                                                                                                                                                                                  | ACAD REFERENCE NO. 342 ENG MASTER |             |                  |        |
|-------------------------------------------------------------|--------------------------------------------------------------------------------------------------------------------------------------------------------------------------------------------------|-----------------------------------|-------------|------------------|--------|
|                                                             |                                                                                                                                                                                                  | DRAWN:                            | J.LEE       | DATE: OCT. 06/09 |        |
|                                                             |                                                                                                                                                                                                  | CHECKED:                          |             | DATE:            |        |
| TORONTO, ONTARIO                                            | THESE DRAWINGS AND SPECIFICATIONS ARE THE PROPERTY OF EDAC INC. AND SHALL NOT BE REPRODUCED, OR COPIED OR USED AS THE BASIS FOR THE MANUFACTURE OR SALE OF APPARATUS WITHOUT WRITTEN PERMISSION. | SCALE:                            | NTS         | SHEET :          | 2 OF 3 |
|                                                             |                                                                                                                                                                                                  | DRAWING                           | NUMBER      |                  | ISSUE  |
| YOUR CONNECTION TO QUALITY & SERVICE                        |                                                                                                                                                                                                  | 3                                 | 42 Assembly |                  | 1      |