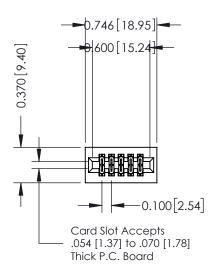

## **See Accompanying Pages for:**

- **Contact Bend Details**
- **Mounting Options**

342 / 392 Card Edge Connector

Part Number: 392-010-541-201

YOUR CONNECTION TO QUALITY & SERVICE

SHEET 1 OF 3 342 Assembly