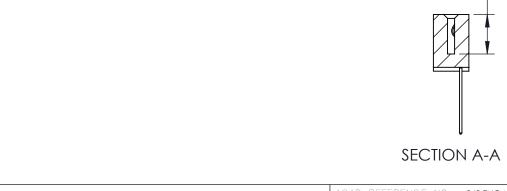

THIS IS A C.A.D. GENERATED DRAWING DO NOT MAKE MANUAL REVISIONS TO MASTER. ISSUE NUMBER

ORIGINAL

1

| 342 / 392 Series Card Edge Connector<br>Contact Bend Detail |                                                                                                                                                                                               | ACAD REFERENCE NO. 342 ENG MASTER |             |                  |        |  |
|-------------------------------------------------------------|-----------------------------------------------------------------------------------------------------------------------------------------------------------------------------------------------|-----------------------------------|-------------|------------------|--------|--|
|                                                             |                                                                                                                                                                                               | DRAWN:                            | J.LEE       | DATE: OCT. 06/09 |        |  |
|                                                             |                                                                                                                                                                                               | CHECKED:                          |             | DATE:            |        |  |
| TORONTO, ONTARIO                                            | THESE DRAWINGS AND SPECIFICATIONS ARE THE PROPERTY OF EDAC INCAND SHALL NOT BE REPRODUCED.OR COPIED OR USED AS THE BASIS FOR THE MANUFACTURE OR SALE OF APPARATUS WITHOUT WRITTEN PERMISSION. | SCALE:                            | NTS         | SHEET :          | 2 OF 3 |  |
|                                                             |                                                                                                                                                                                               | DRAWING                           | NUMBER      |                  | ISSUE  |  |
| YOUR CONNECTION TO QUALITY & SERVICE                        |                                                                                                                                                                                               | 3                                 | 42 Assembly |                  | 1      |  |