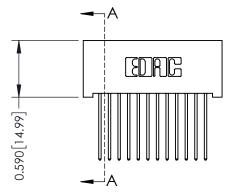

THIS IS A C.A.D. GENERATED DRAWING DO NOT MAKE MANUAL REVISIONS TO MASTER. ISSUE NUMBER

ORIGINAL

1

| 342 / 392 Series Card Edge Connector<br>Contact Bend Detail |                                                                                                                                                                                               | ACAD REFERENCE NO. 342 ENG MASTER |             |                  |        |  |
|-------------------------------------------------------------|-----------------------------------------------------------------------------------------------------------------------------------------------------------------------------------------------|-----------------------------------|-------------|------------------|--------|--|
|                                                             |                                                                                                                                                                                               | DRAWN:                            | J.LEE       | DATE: OCT. 06/09 |        |  |
|                                                             |                                                                                                                                                                                               | CHECKED:                          |             | DATE:            |        |  |
| TORONTO, ONTARIO                                            | THESE DRAWINGS AND SPECIFICATIONS ARE THE PROPERTY OF EDAC INCAND SHALL NOT BE REPRODUCED.OR COPIED OR USED AS THE BASIS FOR THE MANUFACTURE OR SALE OF APPARATUS WITHOUT WRITTEN PERMISSION. | SCALE:                            | NTS         | SHEET :          | 2 OF 3 |  |
|                                                             |                                                                                                                                                                                               | DRAWING                           | NUMBER      |                  | ISSUE  |  |
| YOUR CONNECTION TO QUALITY & SERVICE                        |                                                                                                                                                                                               | 3                                 | 42 Assembly |                  | 1      |  |