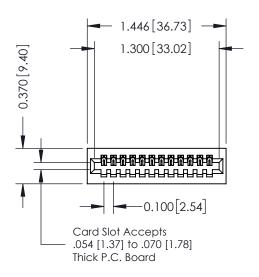

## **See Accompanying Pages for:**

- Contact Bend Details
- Mounting Options

| 342 / 392 Card Edge Connector Part Number: 392-012-542-101 |                                                                   | ACAD REFERENCE NO. 342 ENG MASTER |            |         |           |  |
|------------------------------------------------------------|-------------------------------------------------------------------|-----------------------------------|------------|---------|-----------|--|
|                                                            |                                                                   | DRAWN:                            | J.LEE      | DATE: O | CT. 06/09 |  |
|                                                            |                                                                   | CHECKED:                          |            | DATE:   |           |  |
| EDAC INC                                                   | THESE DRAWINGS AND SPECIFICATIONS ARE THE PROPERTY OF EDAC INCAND | SCALE:                            | NTS        | SHEET   | 1 OF 3    |  |
| TORONTO, ONTARIO                                           | SHALL NOT BE REPRODUCED,OR COPIED OR USED AS THE BASIS FOR THE    | DRAWING I                         | NUMBER     |         | ISSUE     |  |
|                                                            | MANUFACTURE OR SALE OF APPARATUS                                  | 34                                | 2 Assembly |         | 1         |  |