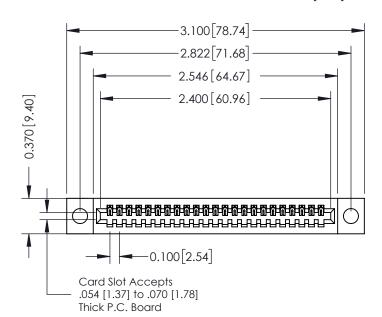

## **Contact Detail**

540-Wire Wrap .025 Sq.(0.64 Sq.) - Tail LG=.570(14.48) .100 [2.54] Contact Spacing x .200 [5.08] Row Spacing

## **See Accompanying Pages for:**

- **Contact Bend Details**
- **Mounting Options**

| 342 / 392 Card Edge Connector |
|-------------------------------|
| Part Number: 392-023-540-104  |

YOUR CONNECTION TO QUALITY & SERVICE