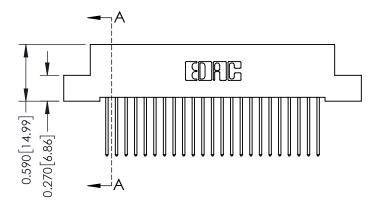

## **Mounting Option**

04-.156 (3.96) Dia. Mounting Holes

## **See Accompanying Pages for:**

- **Contact Bend Details**
- **Mounting Options**

| 342 / 392 Card Edge Connector |
|-------------------------------|
| Part Number: 392-023-540-104  |

YOUR CONNECTION TO QUALITY & SERVICE