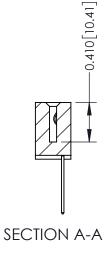

342 Assembly

THIS IS A C.A.D. GENERATED DRAWING DO NOT MAKE MANUAL REVISIONS TO MASTER. ISSUE NUMBER

ORIGINAL

1

| 342 / 392 Series Card Edge Connector<br>Contact Bend Detail |                                                                                                                                   | ACAD REFERENCE NO. 342 ENG MASTER |             |          |          |
|-------------------------------------------------------------|-----------------------------------------------------------------------------------------------------------------------------------|-----------------------------------|-------------|----------|----------|
|                                                             |                                                                                                                                   | DRAWN:                            | J.LEE       | DATE: OC | T. 06/09 |
|                                                             |                                                                                                                                   | CHECKED                           | ):          | DATE:    |          |
| EDAC INC                                                    | ARE THE PROPERTY OF EDAC INC.,AND SHALL NOT BE REPRODUCED,OR COPIED OR USED AS THE BASIS FOR THE MANUFACTURE OR SALE OF APPARATUS | SCALE:                            | NTS         | SHEET :  | 2 OF 3   |
| TORONTO, ONTARIO                                            |                                                                                                                                   | DRAWING                           | NUMBER      |          | ISSUE    |
| YOUR CONNECTION TO QUALITY & SERVICE                        |                                                                                                                                   | 3                                 | 42 Assembly |          | 1        |