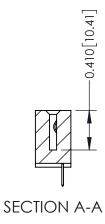

**Mounting Option** 

02-.128 (3.25) Wide Mounting Slots

**Contact Detail** 

520-P.C. Tail .030x.018(0.76x0.46) - Tail LG=.185(4.70) .100 [2.54] Contact Spacing x .200 [5.08] Row Spacing

342 ENG MASTER J.LEE DATE: OCT. 06/09 SHEET 1 OF 3 NTS

342 Assembly

THIS IS A C.A.D. GENERATED DRAWING DO NOT MAKE MANUAL REVISIONS TO MASTER. ISSUE NUMBER

ORIGINAL

1

| 342 / 392 Series Card Edge Connector<br>Contact Bend Detail |                                                                                                                                     | ACAD REFERENCE NO. 342 ENG MASTER |             |          |          |
|-------------------------------------------------------------|-------------------------------------------------------------------------------------------------------------------------------------|-----------------------------------|-------------|----------|----------|
|                                                             |                                                                                                                                     | DRAWN:                            | J.LEE       | DATE: OC | T. 06/09 |
|                                                             |                                                                                                                                     | CHECKED                           | ):          | DATE:    |          |
| EDAC INC                                                    | ARE THE PROPERTY OF EDAC INC.,AND — SHALL NOT BE REPRODUCED,OR COPIED OR USED AS THE BASIS FOR THE MANUFACTURE OR SALE OF APPARATUS | SCALE:                            | NTS         | SHEET :  | 2 OF 3   |
| TORONTO, ONTARIO                                            |                                                                                                                                     | DRAWING                           | NUMBER      |          | ISSUE    |
| YOUR CONNECTION TO QUALITY & SERVICE                        |                                                                                                                                     | 3                                 | 42 Assembly |          | 1        |