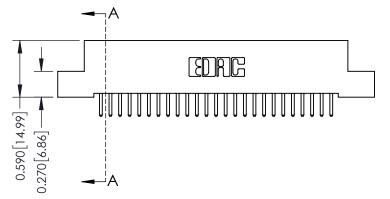

**Mounting Option** 

02-.128 (3.25) Wide Mounting Slots

**Contact Detail** 

520-P.C. Tail .030x.018(0.76x0.46) - Tail LG=.185(4.70) .100 [2.54] Contact Spacing x .200 [5.08] Row Spacing

342 ENG MASTER J.LEE DATE: OCT. 06/09 SHEET 1 OF 3 NTS

342 Assembly

THIS IS A C.A.D. GENERATED DRAWING DO NOT MAKE MANUAL REVISIONS TO MASTER. ISSUE NUMBER

ORIGINAL

1

| 342 / 392 Series Card Edge Connector<br>Contact Bend Detail |                                                                                                                                     | ACAD REFERENCE NO. 342 ENG MASTER |             |          |          |
|-------------------------------------------------------------|-------------------------------------------------------------------------------------------------------------------------------------|-----------------------------------|-------------|----------|----------|
|                                                             |                                                                                                                                     | DRAWN:                            | J.LEE       | DATE: OC | T. 06/09 |
|                                                             |                                                                                                                                     | CHECKED                           | ):          | DATE:    |          |
| EDAC INC                                                    | ARE THE PROPERTY OF EDAC INC.,AND — SHALL NOT BE REPRODUCED,OR COPIED OR USED AS THE BASIS FOR THE MANUFACTURE OR SALE OF APPARATUS | SCALE:                            | NTS         | SHEET :  | 2 OF 3   |
| TORONTO, ONTARIO                                            |                                                                                                                                     | DRAWING                           | NUMBER      |          | ISSUE    |
| YOUR CONNECTION TO QUALITY & SERVICE                        |                                                                                                                                     | 3                                 | 42 Assembly |          | 1        |