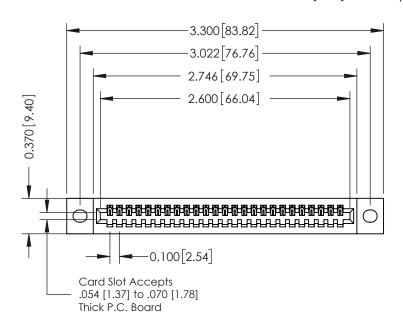

342 ENG MASTER J.LEE DATE: OCT. 06/09 SHEET 1 OF 3 NTS

342 Assembly

THIS IS A C.A.D. GENERATED DRAWING DO NOT MAKE MANUAL REVISIONS TO MASTER. ISSUE NUMBER

ORIGINAL

1

| 342 / 392 Series Card Edge Connector<br>Contact Bend Detail |                                                                                                                                     | ACAD REFERENCE NO. 342 ENG MASTER |             |          |          |
|-------------------------------------------------------------|-------------------------------------------------------------------------------------------------------------------------------------|-----------------------------------|-------------|----------|----------|
|                                                             |                                                                                                                                     | DRAWN:                            | J.LEE       | DATE: OC | T. 06/09 |
|                                                             |                                                                                                                                     | CHECKED                           | ):          | DATE:    |          |
| EDAC INC                                                    | ARE THE PROPERTY OF EDAC INC.,AND — SHALL NOT BE REPRODUCED,OR COPIED OR USED AS THE BASIS FOR THE MANUFACTURE OR SALE OF APPARATUS | SCALE:                            | NTS         | SHEET :  | 2 OF 3   |
| TORONTO, ONTARIO                                            |                                                                                                                                     | DRAWING                           | NUMBER      |          | ISSUE    |
| YOUR CONNECTION TO QUALITY & SERVICE                        |                                                                                                                                     | 3                                 | 42 Assembly |          | 1        |