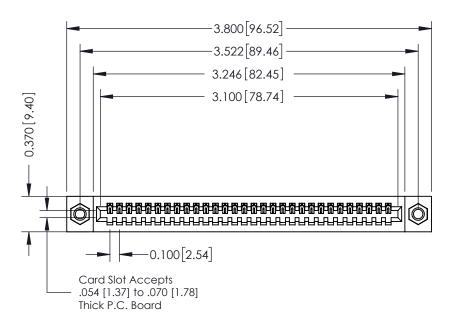

## **Contact Detail**

540-Wire Wrap .025 Sq.(0.64 Sq.) - Tail LG=.570(14.48) .100 [2.54] Contact Spacing x .200 [5.08] Row Spacing

## **See Accompanying Pages for:**

- **Contact Bend Details**
- **Mounting Options**

342 / 392 Card Edge Connector Part Number: 392-030-540-107

YOUR CONNECTION TO QUALITY & SERVICE

342 ENG MASTER J.LEE DATE: OCT. 06/09 SHEET 1 OF 3