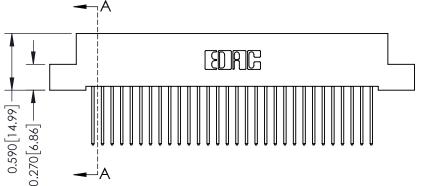

342 Assembly

THIS IS A C.A.D. GENERATED DRAWING DO NOT MAKE MANUAL REVISIONS TO MASTER. ISSUE NUMBER

ORIGINAL

1

| 342 / 392 Series Card Edge Connector<br>Contact Bend Detail |                                                                                                                                                                                                  | ACAD REFERENCE NO. 342 ENG MASTER |             |                  |        |
|-------------------------------------------------------------|--------------------------------------------------------------------------------------------------------------------------------------------------------------------------------------------------|-----------------------------------|-------------|------------------|--------|
|                                                             |                                                                                                                                                                                                  | DRAWN:                            | J.LEE       | DATE: OCT. 06/09 |        |
|                                                             |                                                                                                                                                                                                  | CHECKED:                          |             | DATE:            |        |
| TORONTO, ONTARIO                                            | THESE DRAWINGS AND SPECIFICATIONS ARE THE PROPERTY OF EDAC INC. AND SHALL NOT BE REPRODUCED, OR COPIED OR USED AS THE BASIS FOR THE MANUFACTURE OR SALE OF APPARATUS WITHOUT WRITTEN PERMISSION. | SCALE:                            | NTS         | SHEET :          | 2 OF 3 |
|                                                             |                                                                                                                                                                                                  | DRAWING                           | NUMBER      |                  | ISSUE  |
| YOUR CONNECTION TO QUALITY & SERVICE                        |                                                                                                                                                                                                  | 3                                 | 42 Assembly |                  | 1      |