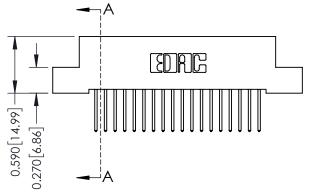

SECTION A-A

342 ENG MASTER

## 342 / 392 Card Edge Connector Part Number: 392-036-523-208

YOUR CONNECTION TO QUALITY & SERVICE

|    | DRAWN: J.LEE   | DATE: O | CT. 06/09 |
|----|----------------|---------|-----------|
|    | CHECKED:       | DATE:   |           |
|    | SCALE: NTS     | SHEET   | 1 OF 3    |
| ED | DRAWING NUMBER |         | ISSUE     |
| ŝ  | 342 Assembly   |         | 1         |