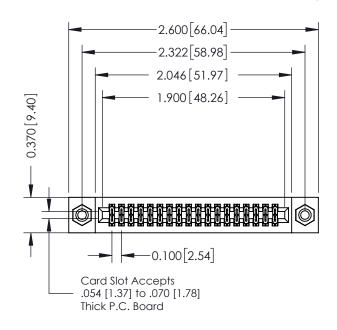

## 342 / 392 Card Edge Connector Part Number: 392-036-523-208

YOUR CONNECTION TO QUALITY & SERVICE

|    | DRAWN: J.LEE   | DATE: O | CT. 06/09 |
|----|----------------|---------|-----------|
|    | CHECKED:       | DATE:   |           |
|    | SCALE: NTS     | SHEET   | 1 OF 3    |
| ED | DRAWING NUMBER |         | ISSUE     |
| ŝ  | 342 Assembly   |         | 1         |

## **Contact Detail**

523-P.C. Tail .025 Sq.(0.64 Sq.) - Tail LG=.400(10.16) .100 [2.54] Contact Spacing x .200 [5.08] Row Spacing

0.410[10.41]