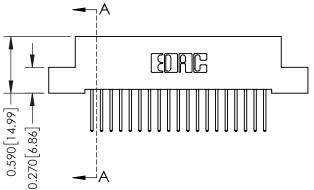

## **Mounting Option**

08-#4-40 Unified Threaded Inserts

## **See Accompanying Pages for:**

- **Contact Bend Details**
- **Mounting Options**

| 342 / 392 Card Edge Connector |
|-------------------------------|
| Part Number: 392-038-523-208  |

YOUR CONNECTION TO QUALITY & SERVICE