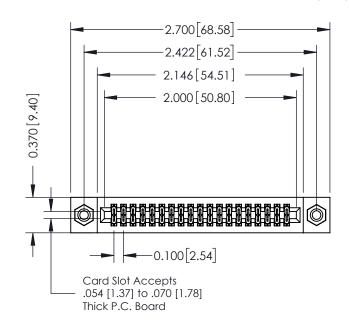

## **Contact Detail**

523-P.C. Tail .025 Sq.(0.64 Sq.) - Tail LG=.400(10.16) .100 [2.54] Contact Spacing x .200 [5.08] Row Spacing

## **See Accompanying Pages for:**

- **Contact Bend Details**
- **Mounting Options**

| 342 / 392 Card Edge Connector |
|-------------------------------|
| Part Number: 392-038-523-208  |

YOUR CONNECTION TO QUALITY & SERVICE