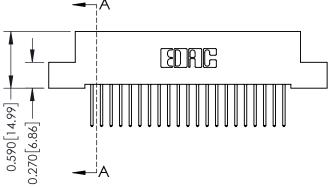

## \_\_\_\_0.240[6.10] Point of Contact 0.410[10.41] SECTION A-A

## **See Accompanying Pages for:**

- **Contact Bend Details**
- **Mounting Options**

342 / 392 Card Edge Connector Part Number: 392-042-523-207

YOUR CONNECTION TO QUALITY & SERVICE

342 ENG MASTER J.LEE DATE: OCT. 06/09 SHEET 1 OF 3