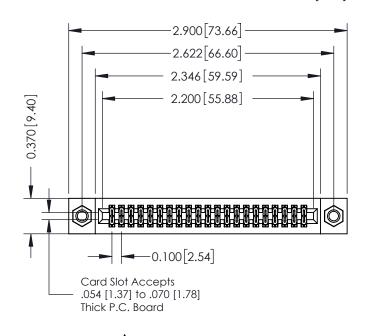

## **Contact Detail**

523-P.C. Tail .025 Sq.(0.64 Sq.) - Tail LG=.400(10.16) .100 [2.54] Contact Spacing x .200 [5.08] Row Spacing

## **See Accompanying Pages for:**

- **Contact Bend Details**
- **Mounting Options**

342 / 392 Card Edge Connector Part Number: 392-042-523-207

YOUR CONNECTION TO QUALITY & SERVICE

342 ENG MASTER J.LEE DATE: OCT. 06/09 SHEET 1 OF 3