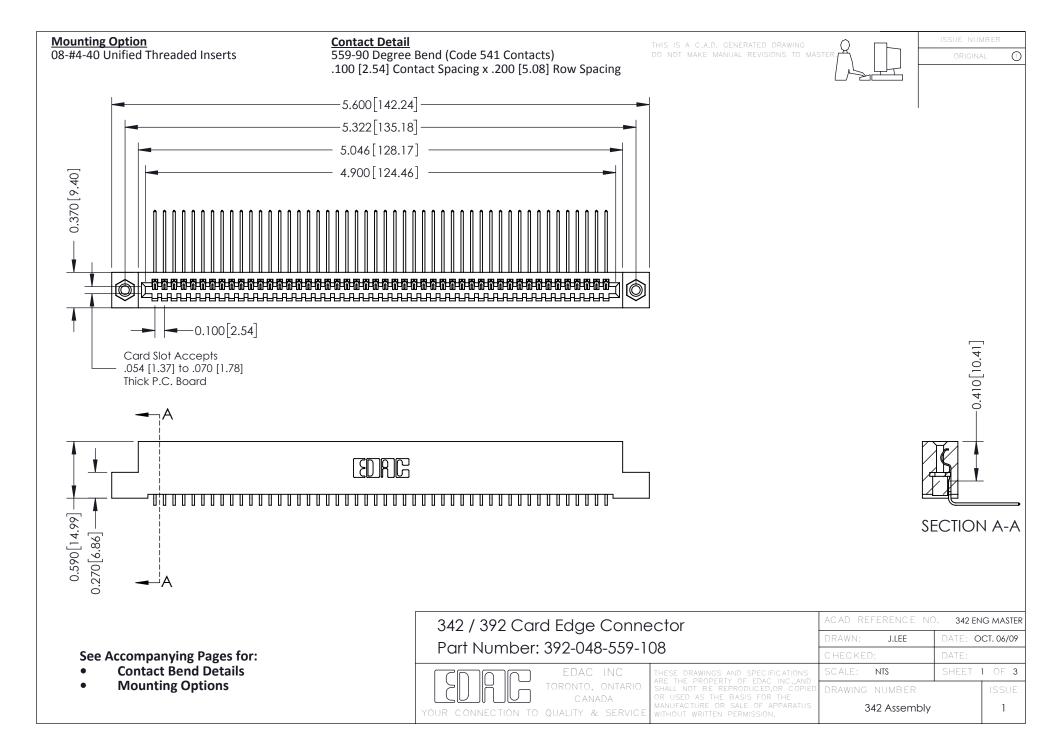

THIS IS A C.A.D. GENERATED DRAWING DO NOT MAKE MANUAL REVISIONS TO MASTER. ISSUE NUMBER

ORIGINAL

1



| 342 / 392 Series Card Edge Connector<br>Contact Bend Detail |                                                                                                                                                                                                  | ACAD REFERENCE NO. 342 ENG MASTER |             |                  |        |
|-------------------------------------------------------------|--------------------------------------------------------------------------------------------------------------------------------------------------------------------------------------------------|-----------------------------------|-------------|------------------|--------|
|