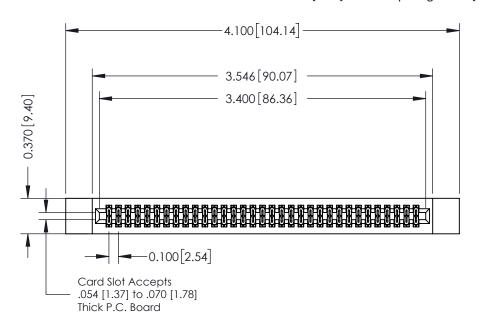

## **See Accompanying Pages for:**

- **Contact Bend Details**
- **Mounting Options**

342 / 392 Card Edge Connector Part Number: 392-066-541-212

YOUR CONNECTION TO QUALITY & SERVICE

| ACAD REFERENCE NO. 342 ENG MASTER |                  |  |  |  |
|-----------------------------------|------------------|--|--|--|
| DRAWN: J.LEE                      | DATE: OCT. 06/09 |  |  |  |
| CHECKED:                          | DATE:            |  |  |  |
| SCALE: NTS                        | SHEET 1 OF 3     |  |  |  |
| DRAWING NUMBER                    | ISSUE            |  |  |  |