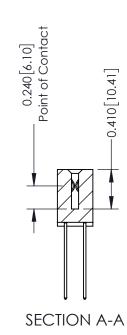

## **Contact Detail**

541-Wire Wrap .025 Sq.(0.64 Sq.) - Tail LG=.760(19.30) .100 [2.54] Contact Spacing x .200 [5.08] Row Spacing

342 Assembly

THIS IS A C.A.D. GENERATED DRAWING DO NOT MAKE MANUAL REVISIONS TO MASTER. ISSUE NUMBER

ORIGINAL

1

| 342 / 392 Series Card Edge Connector<br>Contact Bend Detail |                                                                                                                                   | ACAD REFERENCE NO. 342 ENG MASTER |             |                  |        |
|-------------------------------------------------------------|-----------------------------------------------------------------------------------------------------------------------------------|-----------------------------------|-------------|------------------|--------|
|                                                             |                                                                                                                                   | DRAWN:                            | J.LEE       | DATE: OCT. 06/09 |        |
|                                                             |                                                                                                                                   | CHECKED:                          |             | DATE:            |        |
| EDAC INC                                                    | ARE THE PROPERTY OF EDAC INC.,AND SHALL NOT BE REPRODUCED,OR COPIED OR USED AS THE BASIS FOR THE MANUFACTURE OR SALE OF APPARATUS | SCALE:                            | NTS         | SHEET :          | 2 OF 3 |
| TORONTO, ONTARIO                                            |                                                                                                                                   | DRAWING                           | NUMBER      |                  | ISSUE  |
| YOUR CONNECTION TO QUALITY & SERVICE                        |                                                                                                                                   | 3                                 | 42 Assembly |                  | 1      |