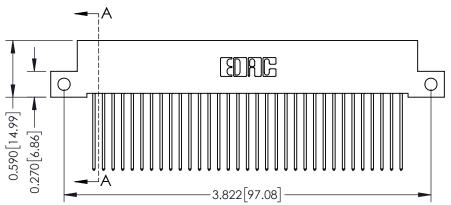

**Mounting Option** 

12-.128 (3.25) Dia. Side Mounting Holes

## **See Accompanying Pages for:**

- **Contact Bend Details**
- **Mounting Options**

342 / 392 Card Edge Connector Part Number: 392-066-541-212

YOUR CONNECTION TO QUALITY & SERVICE

| ACAD REFERENCE NO. 342 ENG MASTER |                  |  |  |  |
|-----------------------------------|------------------|--|--|--|
| DRAWN: J.LEE                      | DATE: OCT. 06/09 |  |  |  |
| CHECKED:                          | DATE:            |  |  |  |
| SCALE: NTS                        | SHEET 1 OF 3     |  |  |  |
| DRAWING NUMBER                    | ISSUE            |  |  |  |