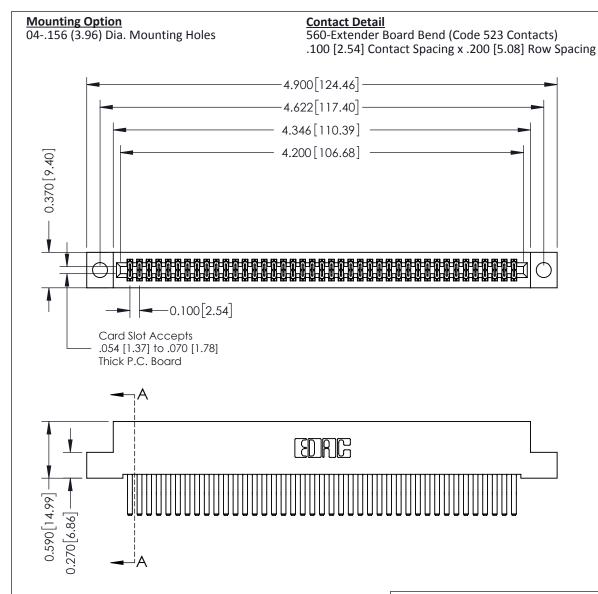

THIS IS A C.A.D. GENERATED DRAWING DO NOT MAKE MANUAL REVISIONS TO MASTER

ISSUE NUMBER

ORIGINAL

1

| 342 / 392 Card Edge Connector<br>Mounting Options |                                                                                                                                              | ACAD REFERENCE NO. 342 ENG MASTER |         |           |  |
|---------------------------------------------------|----------------------------------------------------------------------------------------------------------------------------------------------|-----------------------------------|---------|-----------|--|
|                                                   |                                                                                                                                              | DRAWN: J.LEE                      | DATE: O | CT. 06/09 |  |
|                                                   |                                                                                                                                              | CHECKED:                          | DATE:   |           |  |
| EDAC INC                                          | ARE THE PROPERTY OF EDAC INC.,AND —<br>SHALL NOT BE REPRODUCED,OR COPIED<br>OR USED AS THE BASIS FOR THE<br>MANUFACTURE OR SALE OF APPARATUS | SCALE: NTS                        | SHEET : | 3 OF 3    |  |
| TORONTO, ONTARIO                                  |                                                                                                                                              | DRAWING NUMBER                    | •       | ISSUE     |  |
| YOUR CONNECTION TO QUALITY & SERVICE              |                                                                                                                                              | 342 Assembly                      |         | 1         |  |