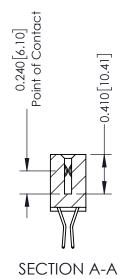

342 Assembly

THIS IS A C.A.D. GENERATED DRAWING DO NOT MAKE MANUAL REVISIONS TO MASTER. ISSUE NUMBER

ORIGINAL

1

| 342 / 392 Series Card Edge Connector<br>Contact Bend Detail |                                                                                                                                   | ACAD REFERENCE NO. 342 ENG MASTER |             |          |          |
|-------------------------------------------------------------|-----------------------------------------------------------------------------------------------------------------------------------|-----------------------------------|-------------|----------|----------|
|                                                             |                                                                                                                                   | DRAWN:                            | J.LEE       | DATE: OC | T. 06/09 |
|                                                             |                                                                                                                                   | CHECKED                           | ):          | DATE:    |          |
| EDAC INC                                                    | ARE THE PROPERTY OF EDAC INC.,AND SHALL NOT BE REPRODUCED,OR COPIED OR USED AS THE BASIS FOR THE MANUFACTURE OR SALE OF APPARATUS | SCALE:                            | NTS         | SHEET :  | 2 OF 3   |
| TORONTO, ONTARIO                                            |                                                                                                                                   | DRAWING                           | NUMBER      |          | ISSUE    |
| YOUR CONNECTION TO QUALITY & SERVICE                        |                                                                                                                                   | 3                                 | 42 Assembly |          | 1        |