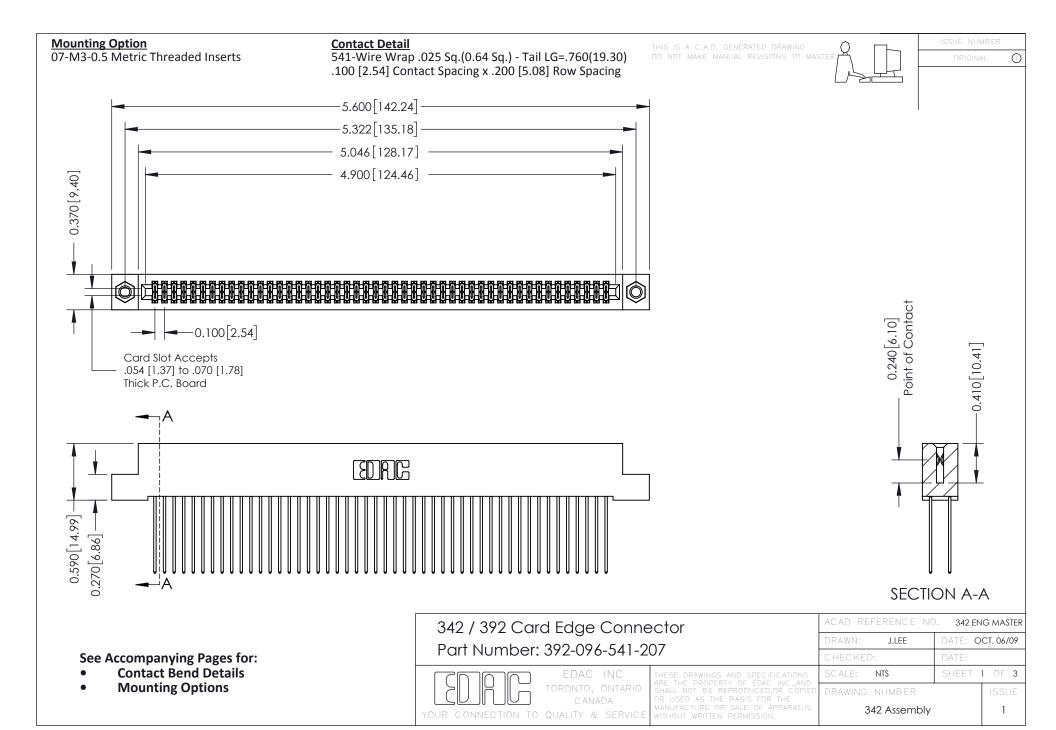

THIS IS A C.A.D. GENERATED DRAWING DO NOT MAKE MANUAL REVISIONS TO MASTER. ISSUE NUMBER

ORIGINAL

1



| 342 / 392 Series Card Edge Connector<br>Contact Bend Detail |                                                                                                                                                                                                  | ACAD REFERENCE NO. 342 ENG MASTER |             |                  |        |
|-------------------------------------------------------------|--------------------------------------------------------------------------------------------------------------------------------------------------------------------------------------------------|-----------------------------------|-------------|------------------|--------|
|