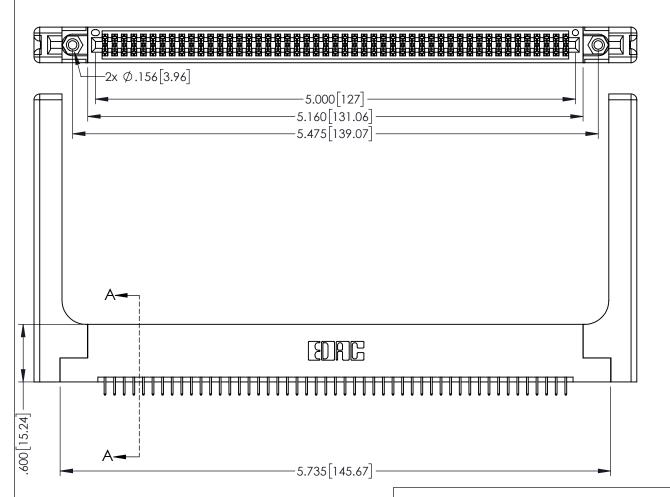

<u>Contact Dimensions:</u>
525-P.C. Tail .018 Sq.(0.46 Sq.) - Tail LG=.150(3.81)
.100 (2.54) Contact Spacing x .200 (5.08) Row Spacing

160 [4.06] POINT OF CONTACT **SECTION A-A** 

INSULATOR MATERIAL: THERMOPLASTIC PBT BLACK, UL 94V-0

CONTACT MATERIAL; COPPER TIN ALLOY

CONTACT PLATING: GOLD ON THE MATING AREA, TIN PLATING ON THE CONTACT TAILS, NICKEL UNDERPLATE

345/395 SERIES CARD EDGE CONNECTOR PART NUMBER: 395-098-525-258

CANADA

YOUR CONNECTION TO QUALITY & SERVICE WITHOUT WRITTEN PERMISSION.

| ACAD REFERENCE NO. 345-ENG-MASTER |                 |           |
|-----------------------------------|-----------------|-----------|
| DRAWN: R.STA.MONICA               | DATE: <b>MA</b> | Y.16/2017 |
| CHECKED:                          | DATE:           |           |
| SCALE: 1:1                        | SHEET 1         | OF 2      |
| DRAWING NUMBER                    |                 | ISSUE     |
| 345-ENG-MASTER                    |                 | 1         |