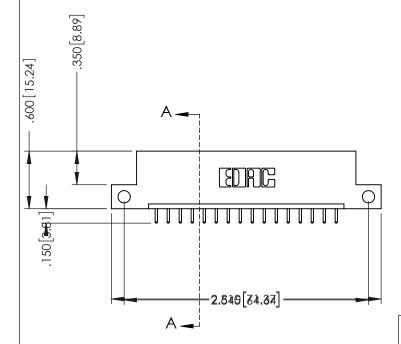

346-ENG-MASTER

**SECTION A-A** 

ISSUE NUMBER ORIGINAL 1

## 346/396 SERIES CARD EDGE CONNECTOR CONTACT CODE 555,556,558,559,560 DIMENSIONS

YOUR CONNECTION TO QUALITY & SERVICE

**EDAC INC** TORONTO, ONTARIO CANADA

THESE DRAWINGS AND SPECIFICATIONS ARE THE PROPERTY OF EDAC INC.,AND SHALL NOT BE REPRODUCED, OR COPIED OR USED AS THE BASIS FOR THE MANUFACTURE OR SALE OF APPARATUS WITHOUT WRITTEN PERMISSION.

|   | ACAD REFERENCE NO. | 346-ENG-MASTER   |
|---|--------------------|------------------|
|   | DRAWN: J.LEE       | DATE: APR. 22/09 |
| ) | CHECKED:           | DATE:            |
|   | SCALE: 1:1         | SHEET 2 OF 2     |
|   | DRAWING NUMBER     | ISSUE            |
|   | 346-ENG-MASTER     | 1                |