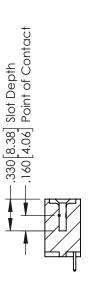

## **Contact Code 555**

## **Contact Code 556**

INSULATOR MATERIAL: THERMOPLASTIC POLYESTER, UL 94V-0 CONTACT MATERIAL; COPPER, NICKEL, TIN ALLOY CA-725 CONTACT PLATING: GOLD ON THE MATING AREA, TIN-LEAD

ON THE CONTACT TAILS, NICKEL UNDERPLATE

## 346/396 SERIES CARD EDGE CONNECTOR CONTACT CODE 555,556,558,559,560 DIMENSIONS

YOUR CONNECTION TO QUALITY & SERVICE

**EDAC INC** TORONTO, ONTARIO CANADA

THESE DRAWINGS AND SPECIFICATIONS ARE THE PROPERTY OF EDAC INC.,AND SHALL NOT BE REPRODUCED, OR COPIED OR USED AS THE BASIS FOR THE MANUFACTURE OR SALE OF APPARATUS WITHOUT WRITTEN PERMISSION.