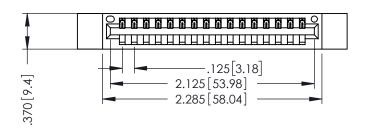

THIS IS A C.A.D. GENERATED DRAWING DO NOT MAKE MANUAL REVISIONS TO MASTER.

ISSUE NUMBER

ORIGINAL

1

INSULATOR MATERIAL: THERMOPLASTIC POLYESTER, UL 94V-0 CONTACT MATERIAL; COPPER, NICKEL, TIN ALLOY CA-725 CONTACT PLATING: GOLD ON THE MATING AREA, TIN-LEAD

ON THE CONTACT TAILS, NICKEL UNDERPLATE

346/396 SERIES CARD EDGE CONNECTOR PART NUMBER: 396-016-521-112

YOUR CONNECTION TO QUALITY & SERVICE

**EDAC INC** TORONTO, ONTARIO CANADA

THESE DRAWINGS AND SPECIFICATIONS ARE THE PROPERTY OF EDAC INC.,AND SHALL NOT BE REPRODUCED,OR COPIED OR USED AS THE BASIS FOR THE MANUFACTURE OR SALE OF APPARATUS WITHOUT WRITTEN PERMISSION.

| ACAD REFERENCE NO. | 346-ENG-MASTER   |
|--------------------|------------------|
| DRAWN: J.LEE       | DATE: APR. 22/09 |
| CHECKED:           | DATE:            |
| SCALE: 1:1         | SHEET 1 OF 2     |
| DRAWING NUMBER     | ISSUE            |