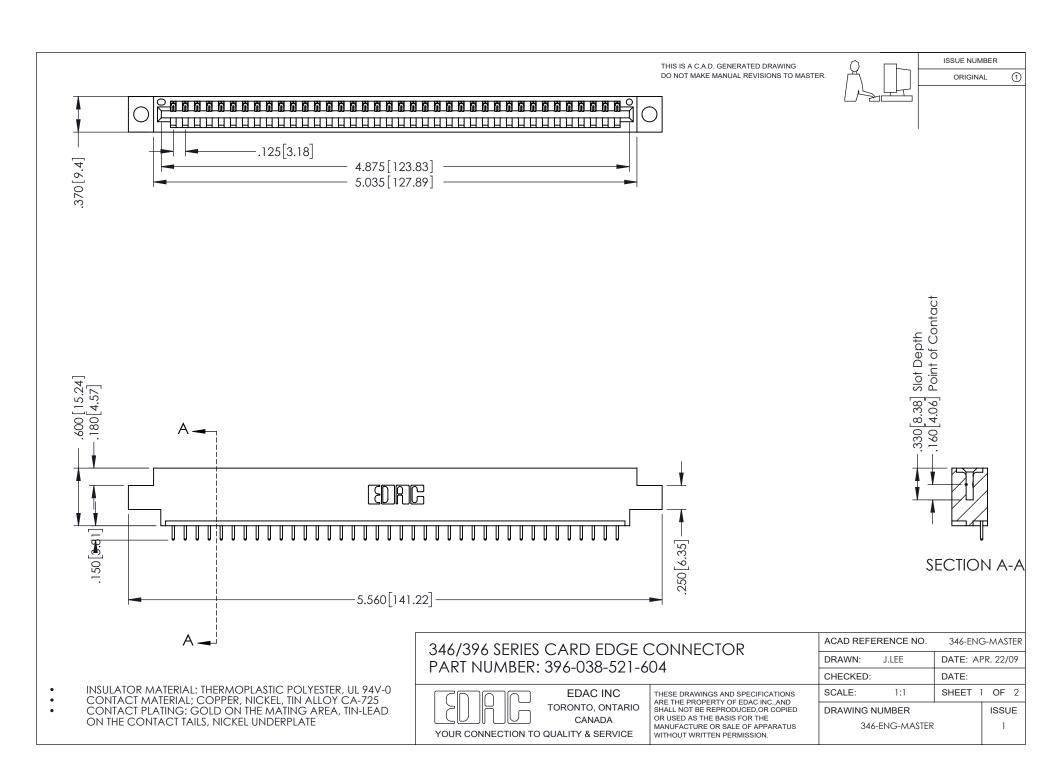

## **Contact Code 556**

INSULATOR MATERIAL: THERMOPLASTIC POLYESTER, UL 94V-0 CONTACT MATERIAL; COPPER, NICKEL, TIN ALLOY CA-725 CONTACT PLATING: GOLD ON THE MATING AREA, TIN-LEAD

ON THE CONTACT TAILS, NICKEL UNDERPLATE

## 346/396 SERIES CARD EDGE CONNECTOR CONTACT CODE 555,556,558,559,560 DIMENSIONS

YOUR CONNECTION TO QUALITY & SERVICE

**EDAC INC** TORONTO, ONTARIO CANADA

THESE DRAWINGS AND SPECIFICATIONS ARE THE PROPERTY OF EDAC INC.,AND SHALL NOT BE REPRODUCED, OR COPIED OR USED AS THE BASIS FOR THE MANUFACTURE OR SALE OF APPARATUS WITHOUT WRITTEN PERMISSION.