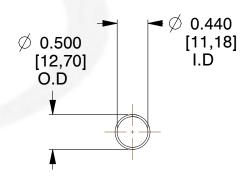

## **NOTES:**

1. Material: Music Wire 2. Finish: Glod Irridite

3. Ends: Closed

4. Total Coils: 10.000

5. Sugg. Max. Deflection: 3.400 (in)

6. Sugg. Max. Load : 2.300 (lbs) 7. All Drawing Dimensions are in Inches [mm]