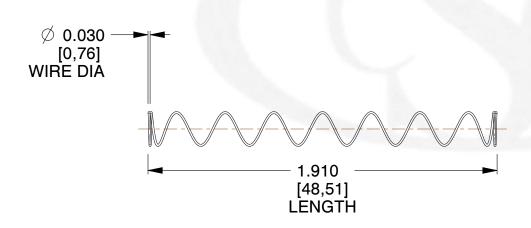

## **NOTES:**

1. Material: Music Wire 2. Finish: Glod Irridite

3. Ends: Closed

4. Total Coils: 10.000

5. Sugg. Max. Deflection: 3.400 (in)

6. Sugg. Max. Load : 2.300 (lbs) 7. All Drawing Dimensions are in Inches [mm]