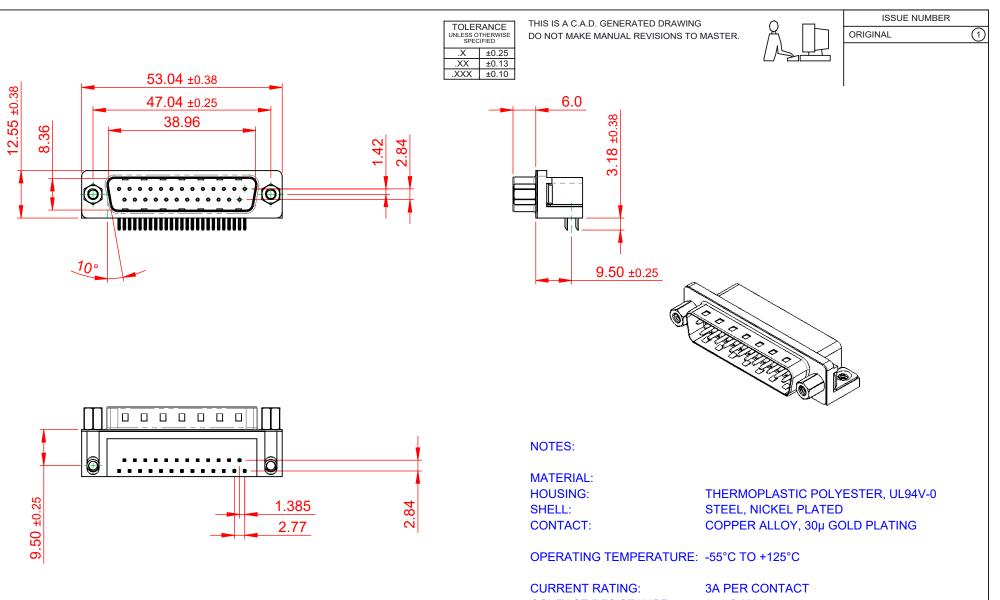

CONTACT RESISTANCE: **INSULATOR RESISTANCE:** DIELECTRIC

25mΩ MAX.

5000MΩ min.

WITHSTANDING VOLTAGE: 1000V AC rms

| D-SUB CONNECTOR    |                                                                                                                                                                                                                | SW REFERENCE NO.: 621 ASSEMBLY |                 |                    |   |       |   |  |
|--------------------|----------------------------------------------------------------------------------------------------------------------------------------------------------------------------------------------------------------|--------------------------------|-----------------|--------------------|---|-------|---|--|
|                    |                                                                                                                                                                                                                | DRAWN: C.B                     |                 | DATE: AUG. 01/2018 |   |       |   |  |
|                    |                                                                                                                                                                                                                | CHECKED:                       |                 | DATE:              |   |       |   |  |
| AC INC             | THESE DRAWINGS AND SPECIFICATIONS<br>ARE THE PROPERTY OF EDAC INC.,AND<br>SHALL NOT BE REPRODUCED,OR COPIED<br>OR USED AS THE BASIS FOR THE<br>MANUFACTURE OR SALE OF APPARATUS<br>WITHOUT WRITTEN PERMISSION. | SCALE: 1:1                     |                 | SHEET              | 1 | OF    | 1 |  |
| D, ONTARIO<br>NADA |                                                                                                                                                                                                                | DRAWING NUMBER:                | 621-025-668-533 |                    |   | ISSUE |   |  |
| & SERVICE          |                                                                                                                                                                                                                | PART NUMBER:                   | 621-025-6       | 668-533            |   |       | 1 |  |

COMPLIANT

621 SERIES

EDAC TORONTO, CAN